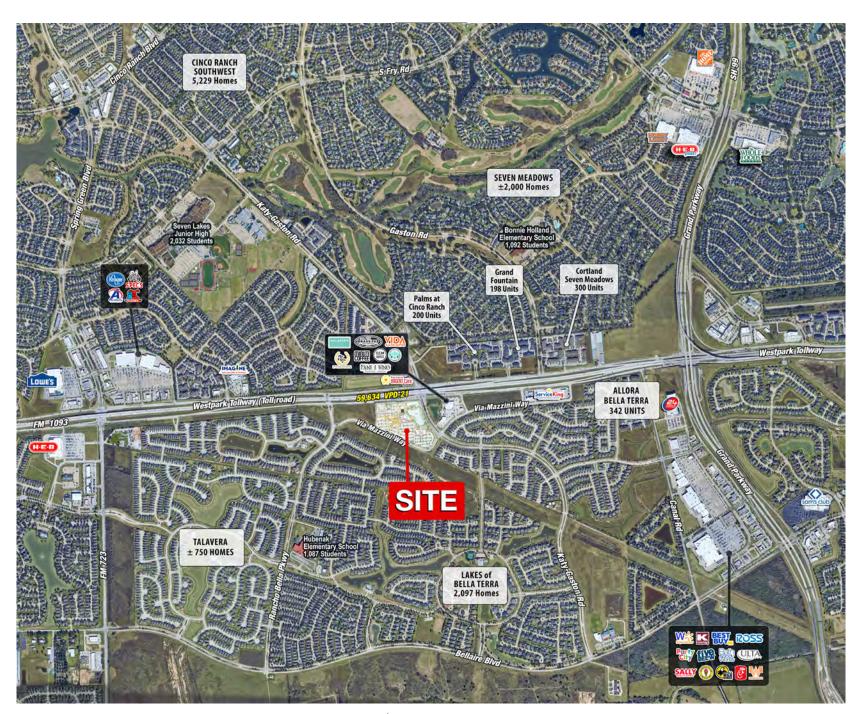

elf as a destination for residents and visitors alike looking for the ideal mix of restaurants, boutique shopping, and daily needs, all pulled together on a central green space designed with communal gathering in mind. Its strategic location with frontage and visibility directly on the Westpark Tollway at the entrance to the Lakes of Bella Terra community makes the site easily accessible and ensures convenience for all.

#### **DETAILS**

- Delivery Q3 2025
- Floor 1: 37,549 SF available Floor 2: 17,248 SF available
- Activated green space, lakes and landscaping
- Ample surface parking
- 4-story medical office building on-site

### TRAFFIC COUNTS

o Westpark Tollway: 59,634 VPD

o TX-99: 48,781 VPD o Katy-Gaston Rd: 8,702 VPD

### AREA RETAILERS



















### AERIAL



## AERIAL



### SITE PLAN



## RENDERINGS



## RENDERINGS



## RENDERINGS







# SHOP cos.

Lindsey McKean

2500 SUMMER ST. SUITE 3220, HOUSTON, TX 77007

LINDSEY@SHOPCOMPANIES.COM

713-814-3859 (DIRECT)

832-671-7959 (MOBILE)

Renee Kaiser

2500 SUMMER ST. SUITE 3220, HOUSTON, TX 77007

RENEE@SHOPCOMPANIES.COM

281-845-3112 (DIRECT)

713-302-1456 (MOBILE)