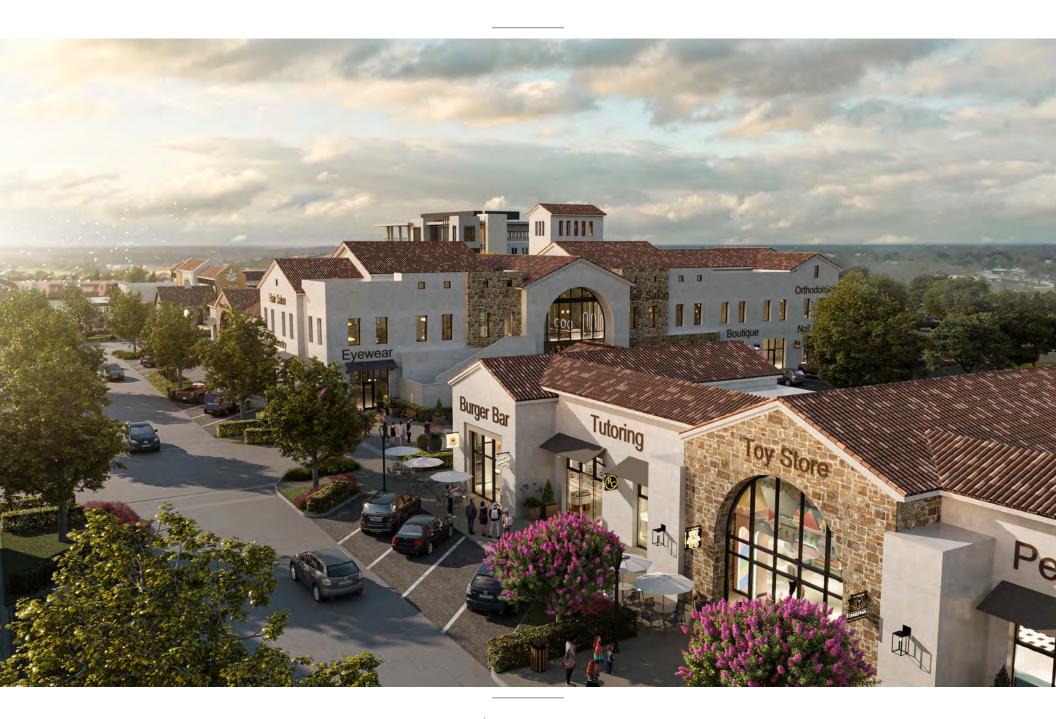

## AERIAL

### PROJECT SCOPE

Strategically located at the southwest corner of Westpark Tollway and Katy Gaston, Bella Piazza is set to become a premier lifestyle center in the rapidly growing Fulshear/Richmond area. The site is comprised of 54,979 square feet of available Mixed-Use space with further opportunity for future development. Bella Piazza offers itself as a destination for residents and visitors alike looking for the ideal mix of restaurants, boutique shopping, and daily needs, all pulled together on a central green space designed with communal gathering in mind. Its strategic location with frontage and visibility directly on the Westpark Tollway at the entrance to the Lakes of Bella Terra community makes the site easily accessible and ensures convenience for all.