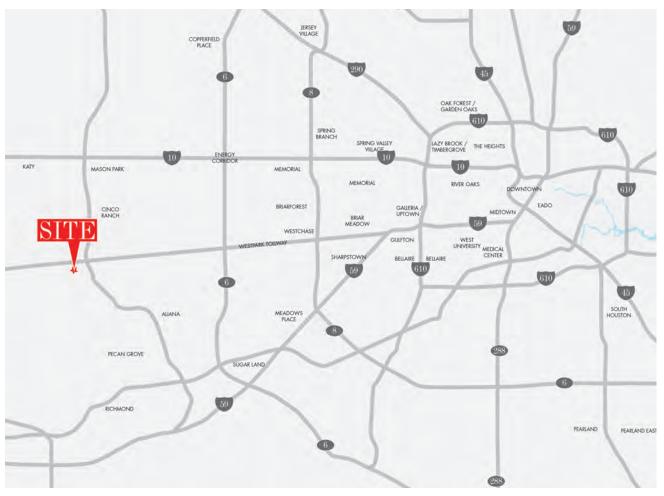

### PROJECT SCOPE

Strategically located at the southwest corner of Westpark Tollway and Katy Gaston, Bella Piazza is set to become a premier lifestyle center in the rapidly growing Fulshear/Richmond area. The site is comprised of 54,979 square feet of available Mixed-Use space with further opportunity for future development. Bella Piazza offers itself as a destination for residents and visitors alike looking for the ideal mix of restaurants, boutique shopping, and daily needs, all pulled together on a central green space designed with communal gathering in mind. Its strategic location with frontage and visibility directly on the Westpark Tollway at the entrance to the Lakes of Bella Terra community makes the site easily accessible and ensures convenience for all.