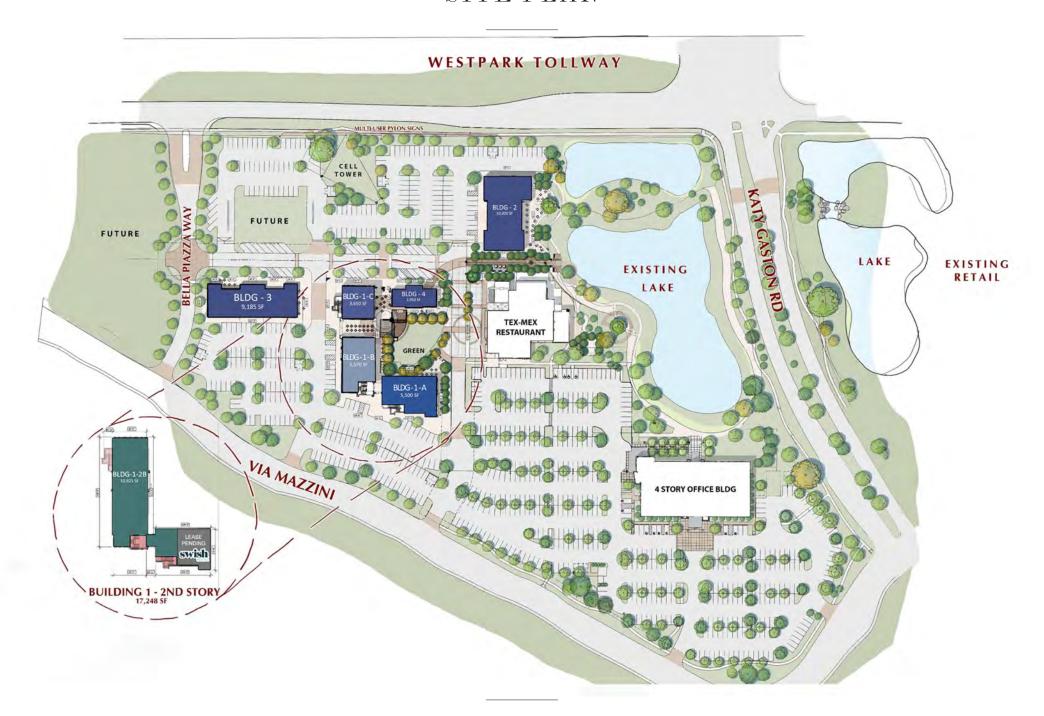

### SITE PLAN

#### **DETAILS**

- Delivery Q3 2025
- Floor 1: 37,549 SF available Floor 2: 17,248 SF available
- Activated green space, lakes and landscaping
- Ample surface parking
- 4-story medical office building on-site