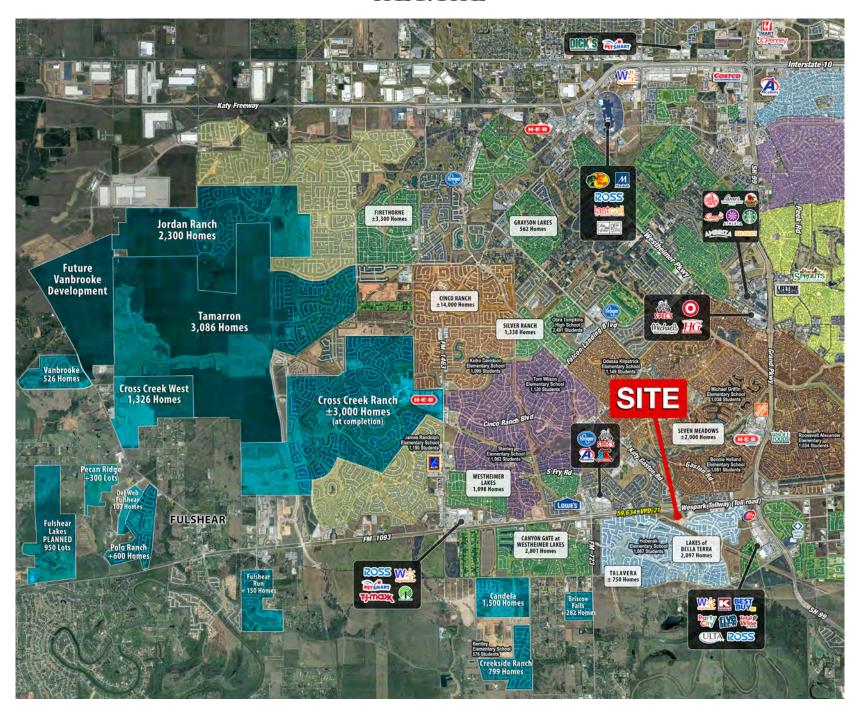

za offers itself as a destination for residents and visitors alike looking for the ideal mix of restaurants, boutique shopping, and daily needs, all pulled together on a central green space designed with communal gathering in mind. Its strategic location with frontage and visibility directly on the Westpark Tollway at the entrance to the Lakes of Bella Terra community makes the site easily accessible and ensures convenience for all.

#### **DETAILS**

- Delivery Q3 2025
- Floor 1: 37,549 SF available Floor 2: 17,248 SF available
- Activated green space, lakes and landscaping
- Ample surface parking
- 4-story medical office building on-site

### TRAFFIC COUNTS

o Westpark Tollway: 59,634 VPD

o TX-99: 48,781 VPD o Katy-Gaston Rd: 8,702 VPD

### AREA RETAILERS



















### AERIAL



## AERIAL



### SITE PLAN



## RENDERINGS



## RENDERINGS



## RENDERINGS







# SHOP cos.

Lindsey McKean

2500 SUMMER ST. SUITE 3220, HOUSTON, TX 77007

LINDSEY@SHOPCOMPANIES.COM

713-814-3859 (DIRECT)

832-671-7959 (MOBILE)

Renee Kaiser

2500 SUMMER ST. SUITE 3220, HOUSTON, TX 77007

RENEE@SHOPCOMPANIES.COM

281-845-3112 (DIRECT)

713-302-1456 (MOBILE)