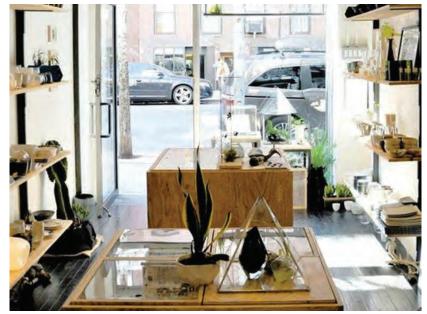

707 Yale is an immersive, new 2-story retail building located at the hub of Houston's urban renaissance. It features 7,000 square feet of memorable, modern architecture with an inviting, 2nd level terrace. The project contributes to the Heights Mercantile district with a unique design vernacular and green spaces. It is situated just off of the Heights Bike Trail and has signage opportunities on Yale Street, the area's most-traveled thoroughfare.