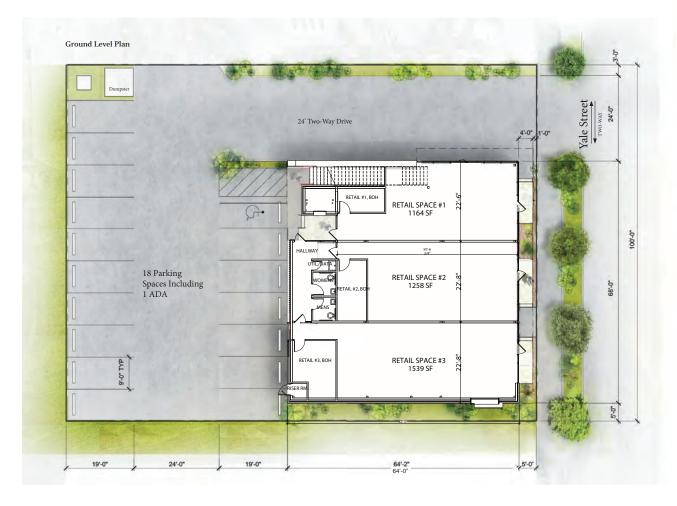

707 Yale is an immersive, new 2-story retail building located at the hub of Houston's urban renaissance. It features 7,000 square feet of memorable, modern architecture with an inviting, 2nd level terrace. The project contributes to the Heights Mercantile district with a unique design vernacular and green spaces. It is situated just off of the Heights Bike Trail and has signage opportunities on Yale Street, the area's most-traveled thoroughfare.