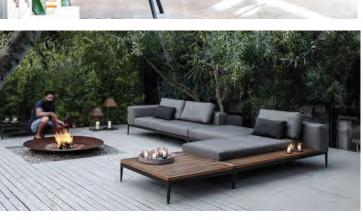

707 Yale is an immersive, new 2-story retail building located at the hub of Houston's urban renaissance. It features 7,000 square feet of memorable, modern architecture with an inviting, 2nd level terrace. The project contributes to the Heights Mercantile district with a unique design vernacular and green spaces. It is situated just off of the Heights Bike Trail and has signage opportunities on Yale Street, the area's most-traveled thoroughfare.