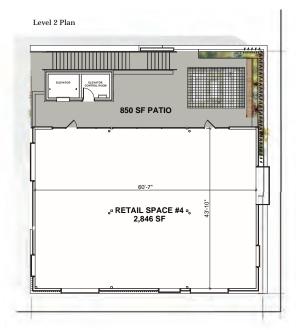

707 Yale is an immersive, new 2-story retail building located at the hub of Houston's urban renaissance. It features 7,000 square feet of memorable, modern architecture with an inviting, 2nd level terrace. The project contributes to the Heights Mercantile district with a unique design vernacular and green spaces. It is situated just off of the Heights Bike Trail and has signage opportunities on Yale Street, the area's most-traveled thoroughfare.