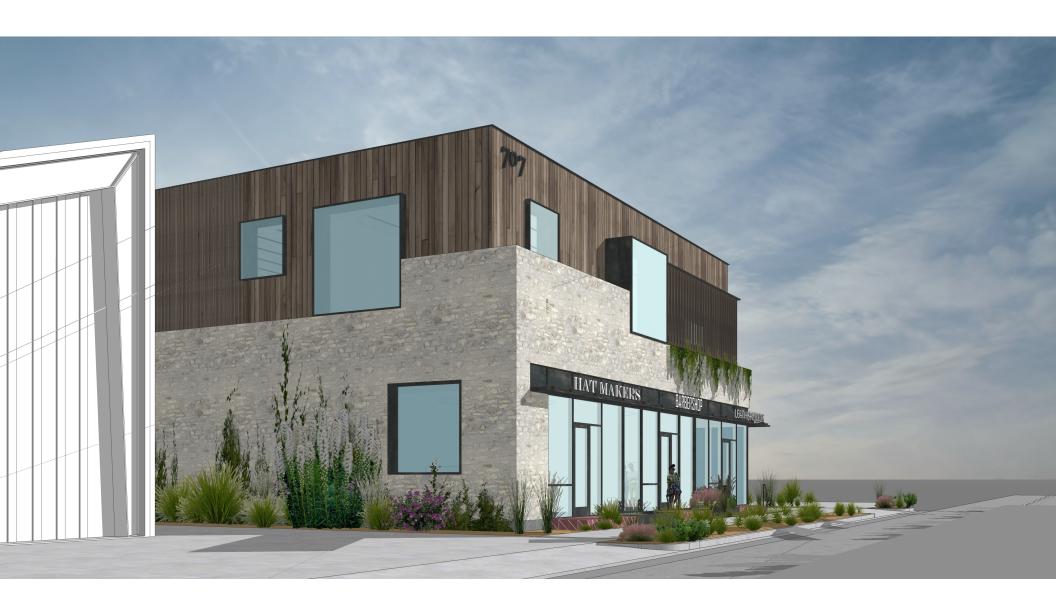

## **707** YALE

707 Yale is an immersive, new 2-story retail building located at the hub of Houston's urban renaissance. It features 7,000 square feet of memorable, modern architecture with an inviting, 2nd level terrace. The project contributes to the Heights Mercantile district with a unique design vernacular and green spaces. It is situated just off of the Heights Bike Trail and has signage opportunities on Yale Street, the area's most-traveled thoroughfare.