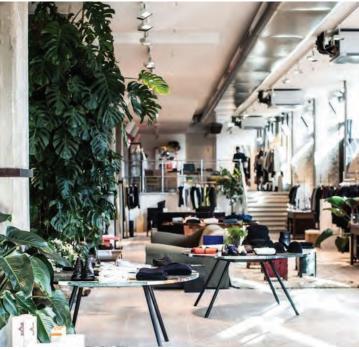

707 Yale is an immersive, new 2-story retail building located at the hub of Houston's urban renaissance. It features 7,000 square feet of memorable, modern architecture with an inviting, 2nd level terrace. The project contributes to the Heights Mercantile district with a unique design vernacular and green spaces. It is situated just off of the Heights Bike Trail and has signage opportunities on Yale Street, the area's most-traveled thoroughfare.