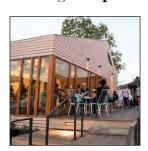

## 707 YALE-

**Melange Creperie** 

707 Yale is an immersive, new 2-story retail building located at the hub of Houston's urban renaissance. It features 7,000 square feet of memorable, modern architecture with an inviting, 2nd level terrace. The project contributes to the Heights Mercantile district with a unique design vernacular and green spaces. It is situated just off of the Heights Bike Trail and has signage opportunities on Yale Street, the area's most-traveled thoroughfare.