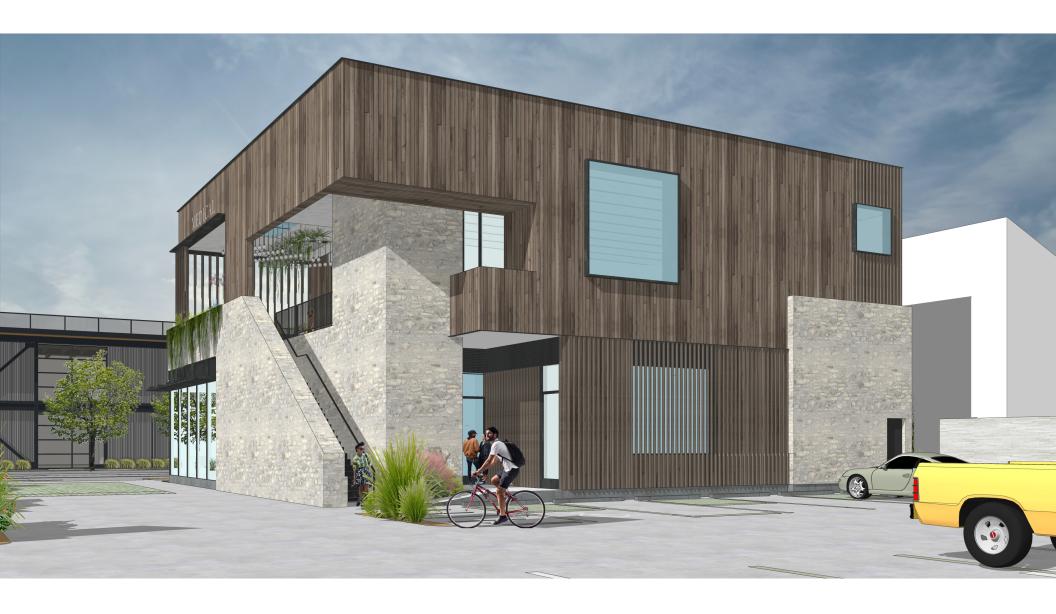

## **707** YALE

707 Yale is an immersive, new 2-story retail building located at the hub of Houston's urban renaissance. It features 7,000 square feet of memorable, modern architecture with an inviting, 2nd level terrace. The project contributes to the Heights Mercantile district with a unique design vernacular and green spaces. It is situated just off of the Heights Bike Trail and has signage opportunities on Yale Street, the area's most-traveled thoroughfare.