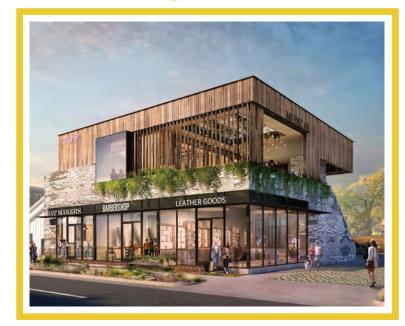

707 Yale is an immersive, new 2-story retail building located at the hub of Houston's urban renaissance. It features 7,000 square feet of memorable, modern architecture with an inviting, 2nd level terrace. The project contributes to the Heights Mercantile district with a unique design vernacular and green spaces. It is situated just off of the Heights Bike Trail and has signage opportunities on Yale Street, the area's most-traveled thoroughfare.