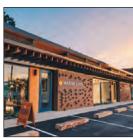

### **707** YALE

HEIGHTS MERCANTILE

## **707** YALE

707 Yale is an immersive, new 2-story retail building located at the hub of Houston's urban renaissance. It features 7,000 square feet of memorable, modern architecture with an inviting, 2nd level terrace. The project contributes to the Heights Mercantile district with a unique design vernacular and green spaces. It is situated just off of the Heights Bike Trail and has signage opportunities on Yale Street, the area's most-traveled thoroughfare.