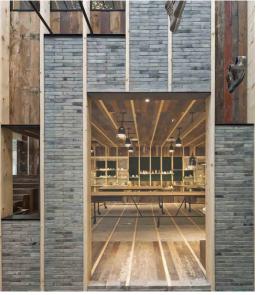

707 Yale is an immersive, new 2-story retail building located at the hub of Houston's urban renaissance. It features 7,000 square feet of memorable, modern architecture with an inviting, 2nd level terrace. The project contributes to the Heights Mercantile district with a unique design vernacular and green spaces. It is situated just off of the Heights Bike Trail and has signage opportunities on Yale Street, the area's most-traveled thoroughfare.