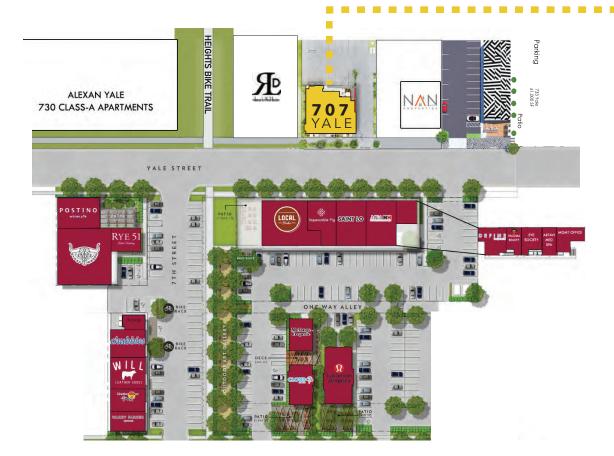

# site plan

| demographics              | 1    | mile   | 3    | mile   | 5     | mile   |
|---------------------------|------|--------|------|--------|-------|--------|
| Current Population        | . 17 | ,087   | 161  | L,408  | .414  | 1,564  |
| 2022 Projected Population | . 18 | ,531   | 175  | 5,014  | .450  | ),272  |
| Daytime Employment        | 8,5  | 98     | 218  | 3,995  | .497  | 7,161  |
| Average Household Income  | \$1  | 21,607 | \$11 | l7,119 | .\$10 | )4,544 |

707 Yale is an immersive, new 2-story retail building located at the hub of Houston's urban renaissance. It features 7,000 square feet of memorable, modern architecture with an inviting, 2nd level terrace. The project contributes to the Heights Mercantile district with a unique design vernacular and green spaces. It is situated just off of the Heights Bike Trail and has signage opportunities on Yale Street, the area's most-traveled thoroughfare.