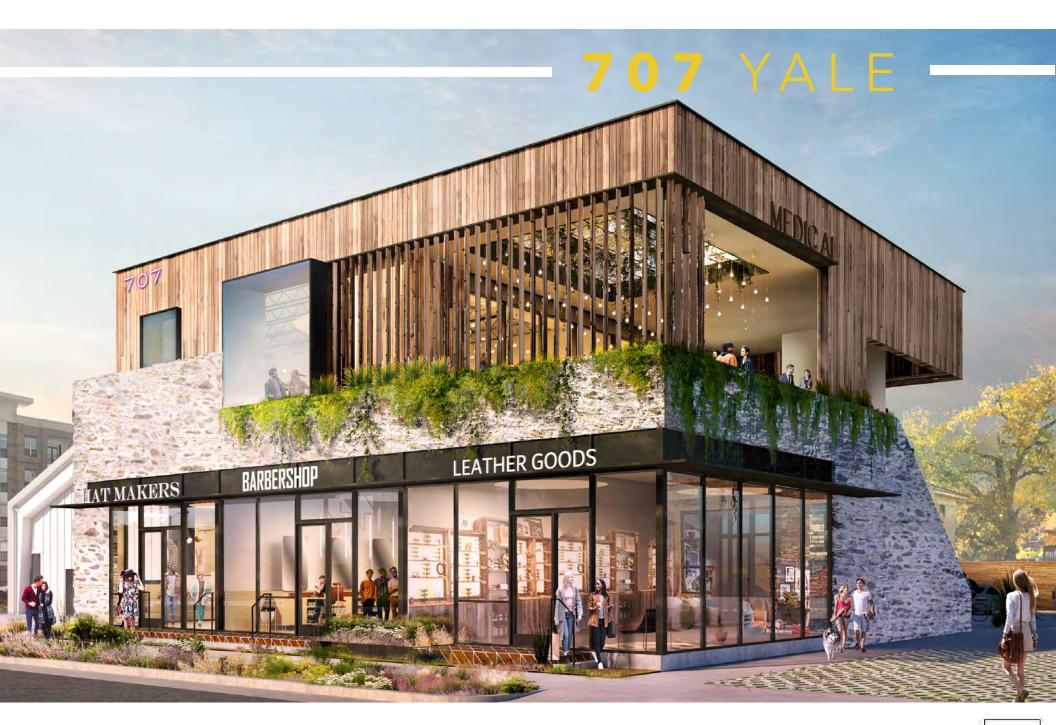

### **707** YALE

HEIGHTS MERCANTILE

## **707** YALE

707 Yale is an immersive, new 2-story retail building located at the hub of Houston's urban renaissance. It features 7,000 square feet of memorable, modern architecture with an inviting, 2nd level terrace. The project contributes to the Heights Mercantile district with a unique design vernacular and green spaces. It is situated just off of the Heights Bike Trail and has signage opportunities on Yale Street, the area's most-traveled thoroughfare.