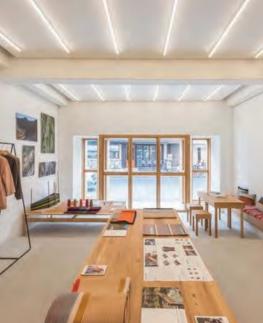

707 Yale is an immersive, new 2-story retail building located at the hub of Houston's urban renaissance. It features 7,000 square feet of memorable, modern architecture with an inviting, 2nd level terrace. The project contributes to the Heights Mercantile district with a unique design vernacular and green spaces. It is situated just off of the Heights Bike Trail and has signage opportunities on Yale Street, the area's most-traveled thoroughfare.