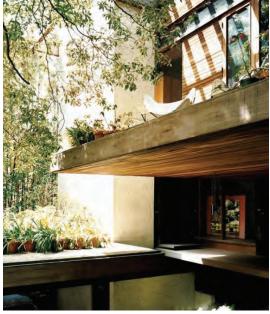

707 Yale is an immersive, new 2-story retail building located at the hub of Houston's urban renaissance. It features 7,000 square feet of memorable, modern architecture with an inviting, 2nd level terrace. The project contributes to the Heights Mercantile district with a unique design vernacular and green spaces. It is situated just off of the Heights Bike Trail and has signage opportunities on Yale Street, the area's most-traveled thoroughfare.