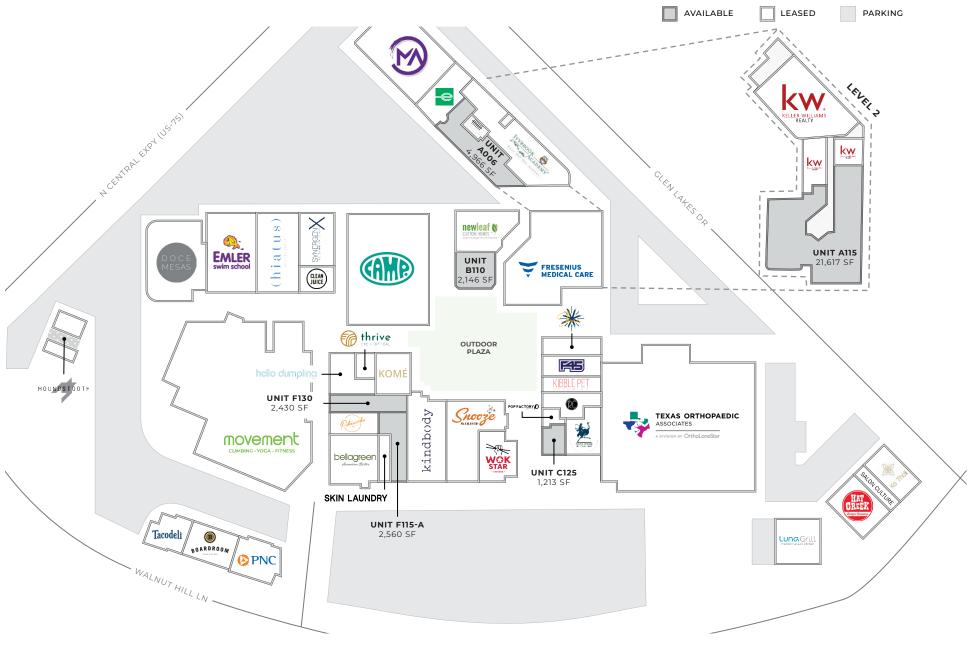

r 2K multi-family units already established and additional 3.5K
   residential units coming online, Preston Hollow has an anticipated significant
   population growth over the next five years
- 215K+ employees reside within three miles of Preston Hollow due to its bustling hospital district, easy freeway access & a DART (Dallas Area Rapid Transit) station
- Given its central location and close proximity to Preston Hollow, The Hill is
  positioned to become Dallas's most sought-after creative shopping and mixeduse destination due to its eclectic mix of retail offerings, abundant dining, and
  unique interior courtyard





2 PRESTON HOLLOW | DALLAS

### Our Location



PRESTON HOLLOW | DALLAS

3

#### THE HILL











PRESTON HOLLOW | DALLAS

### The Hill Site Plan

8041 WALNUT HILL LN





## Get In Touch

SHOP cos.

**RETAIL** 

**Brittney Austin** 

brittney@shopcompanies.com

Jake Sherrington

jake@shopcompanies.com



**KC Creasy** 

kcreasy@asanapartners.com