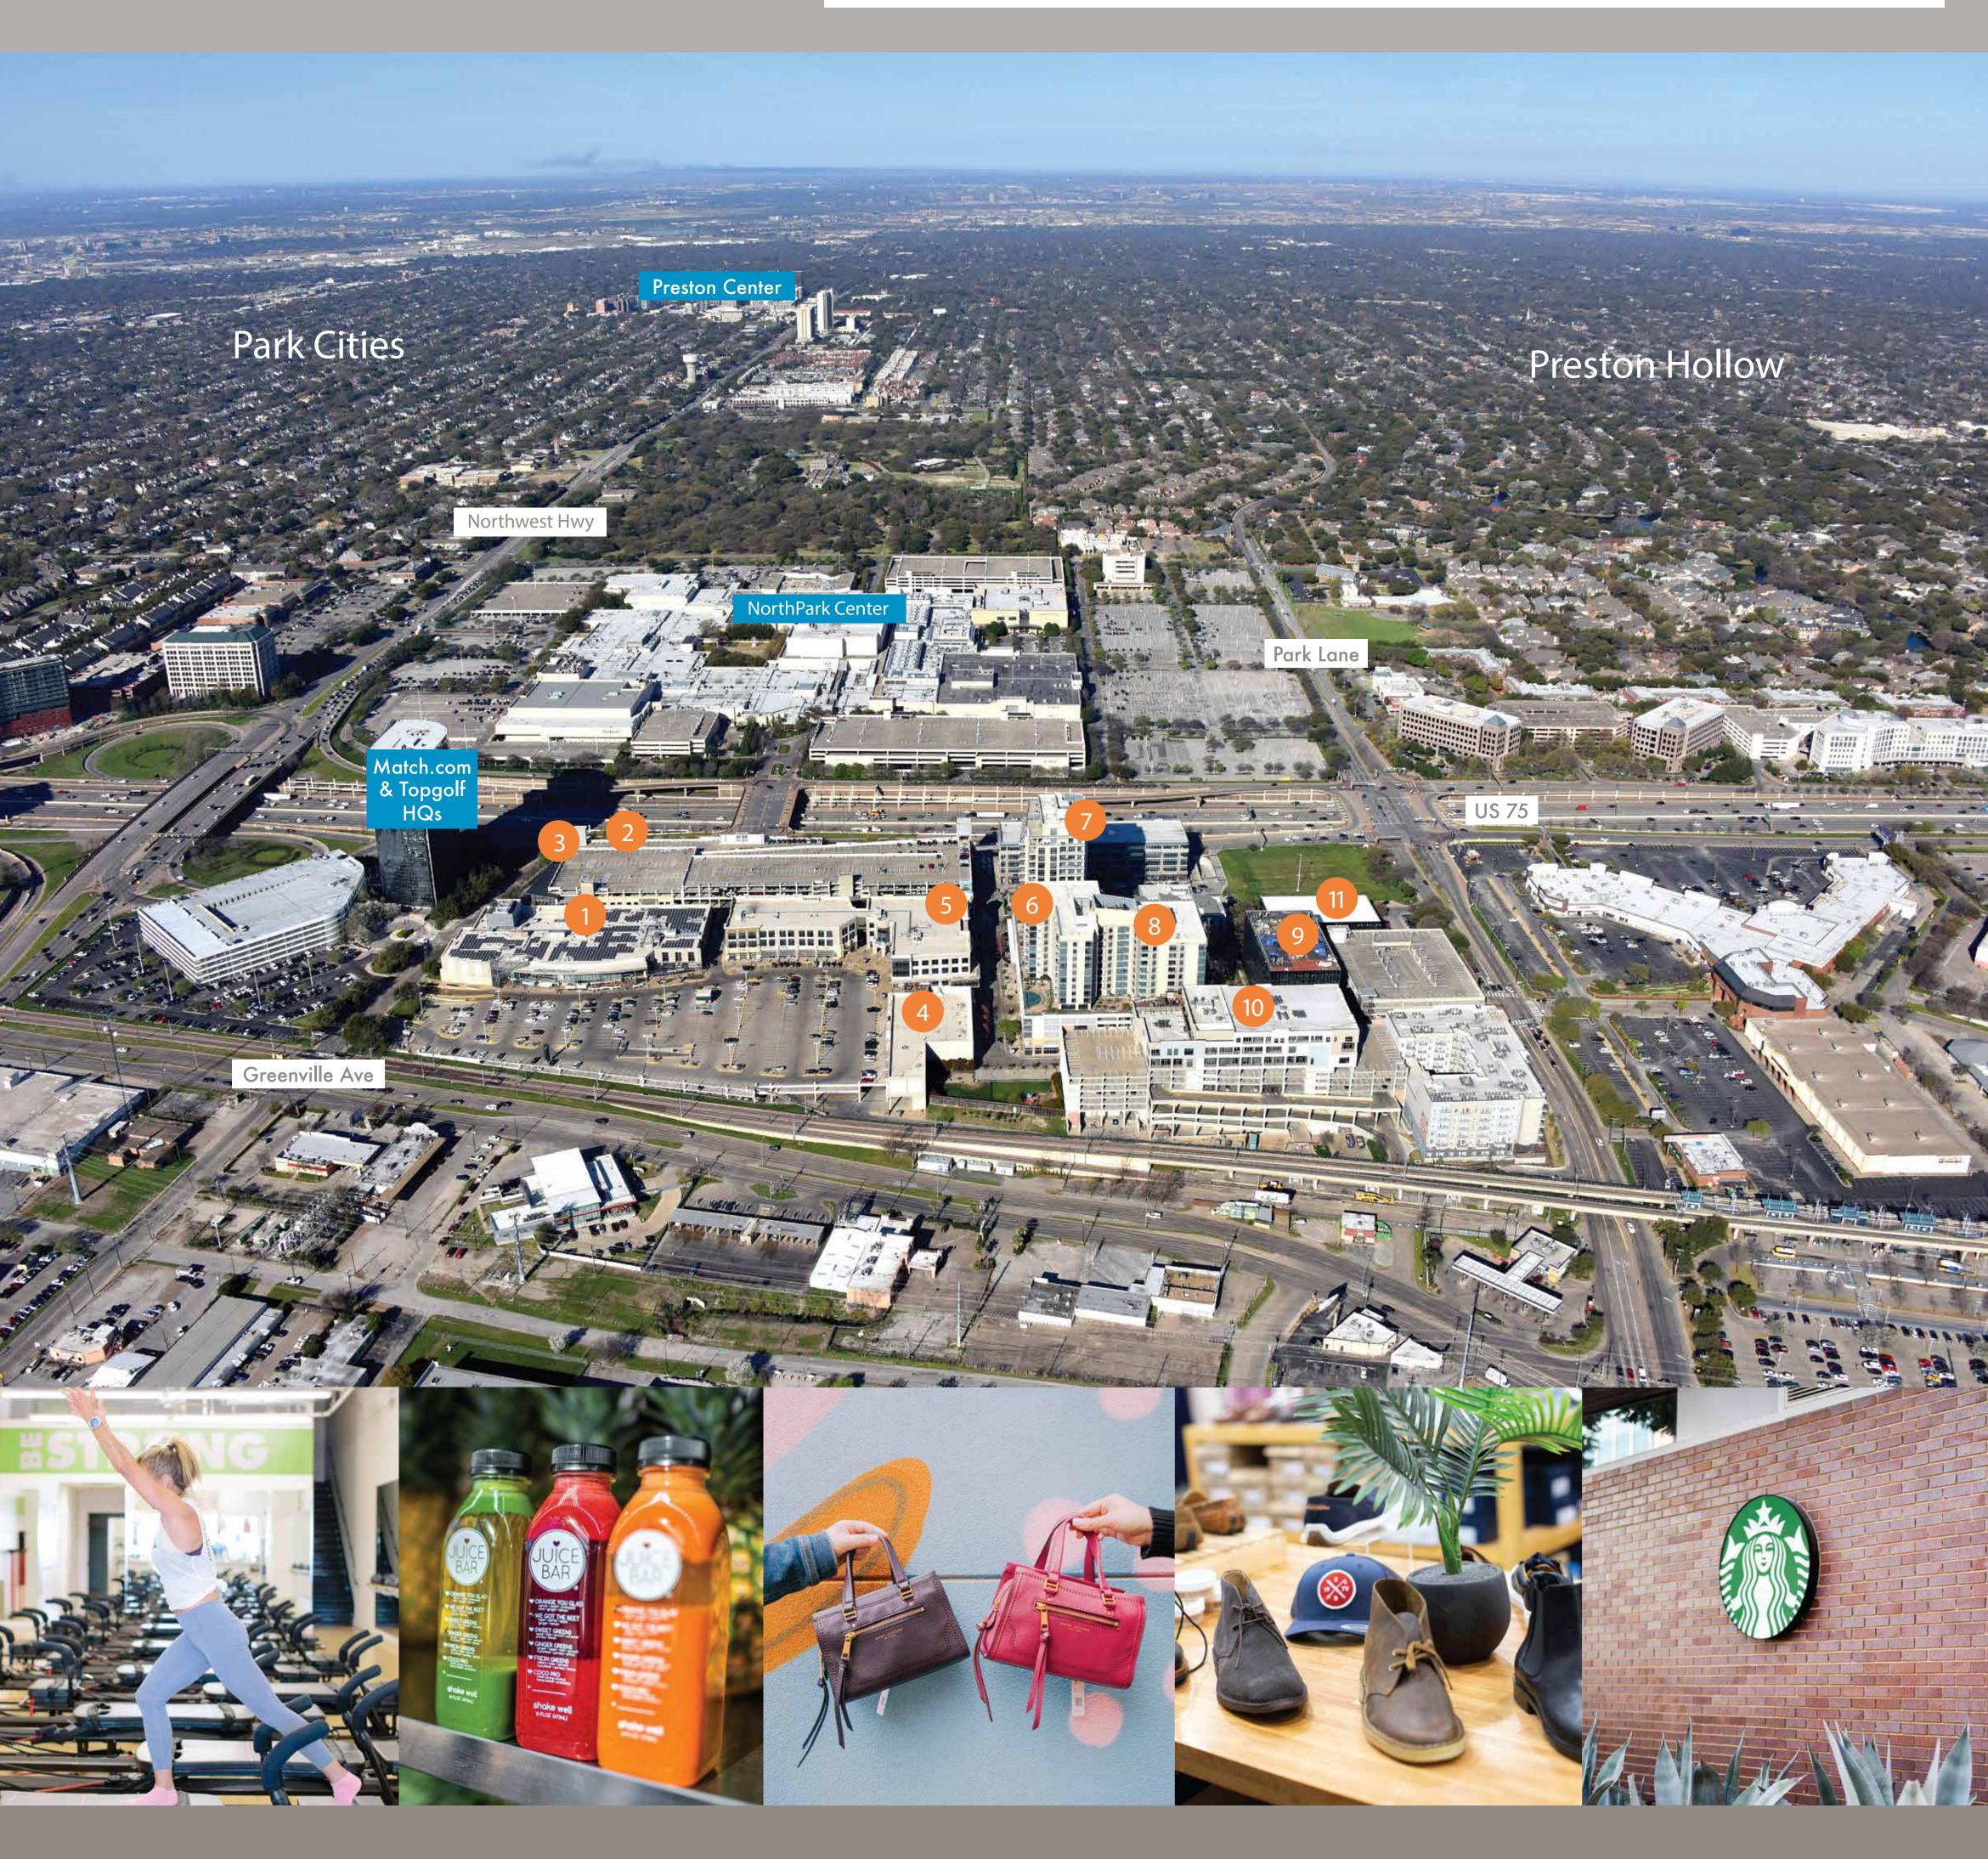

#### Flagship Whole Foods Market 87,000 SF

#### On-Site Schools

Lasenaver

NORDSTROM

Aveda Institute Dallas 300 students enrolled

Art Institute of Dallas 500 students enrolled

Fusion Academy 100 students enrolled