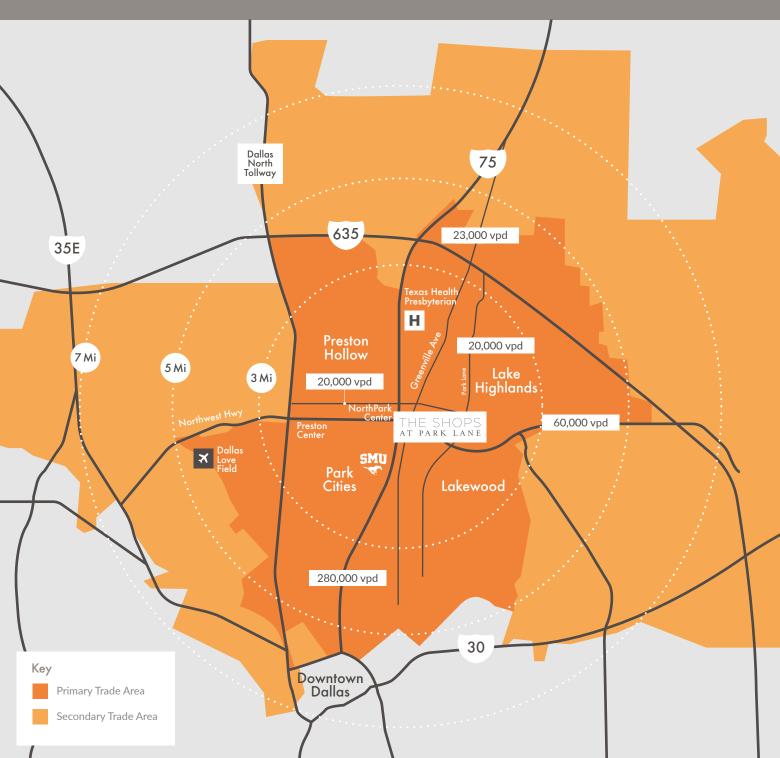

## Trade Area

|              | 3 Mile    | 5 Mile    |
|--------------|-----------|-----------|
| Population   | 166,679   | 453,716   |
| Daytime Pop. | 213,489   | 525,890   |
| Average HHI  | \$130,798 | \$116,691 |
| Median Age   | 35.9      | 35.5      |

Source: esri, esri and gfk mri, U.S. census demographics, 2019