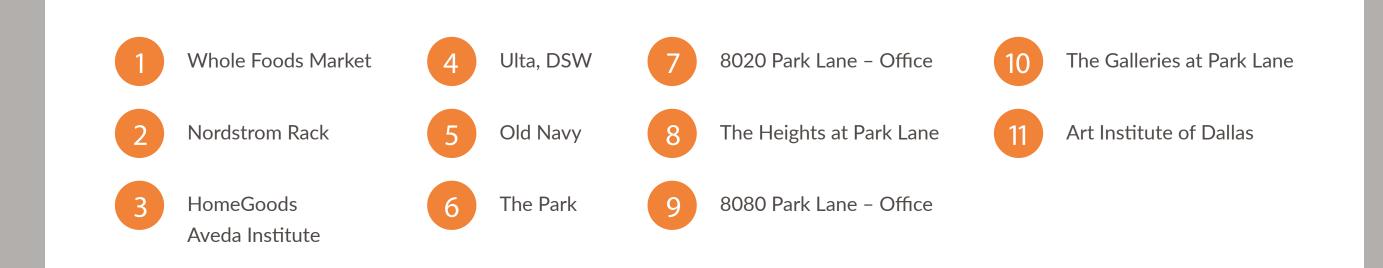

#### Flagship Whole Foods Market 87,000 SF

#### On-Site Schools

Lasenaver

NORDSTROM

Aveda Institute Dallas 300 students enrolled

Art Institute of Dallas 500 students enrolled

Fusion Academy 100 students enrolled