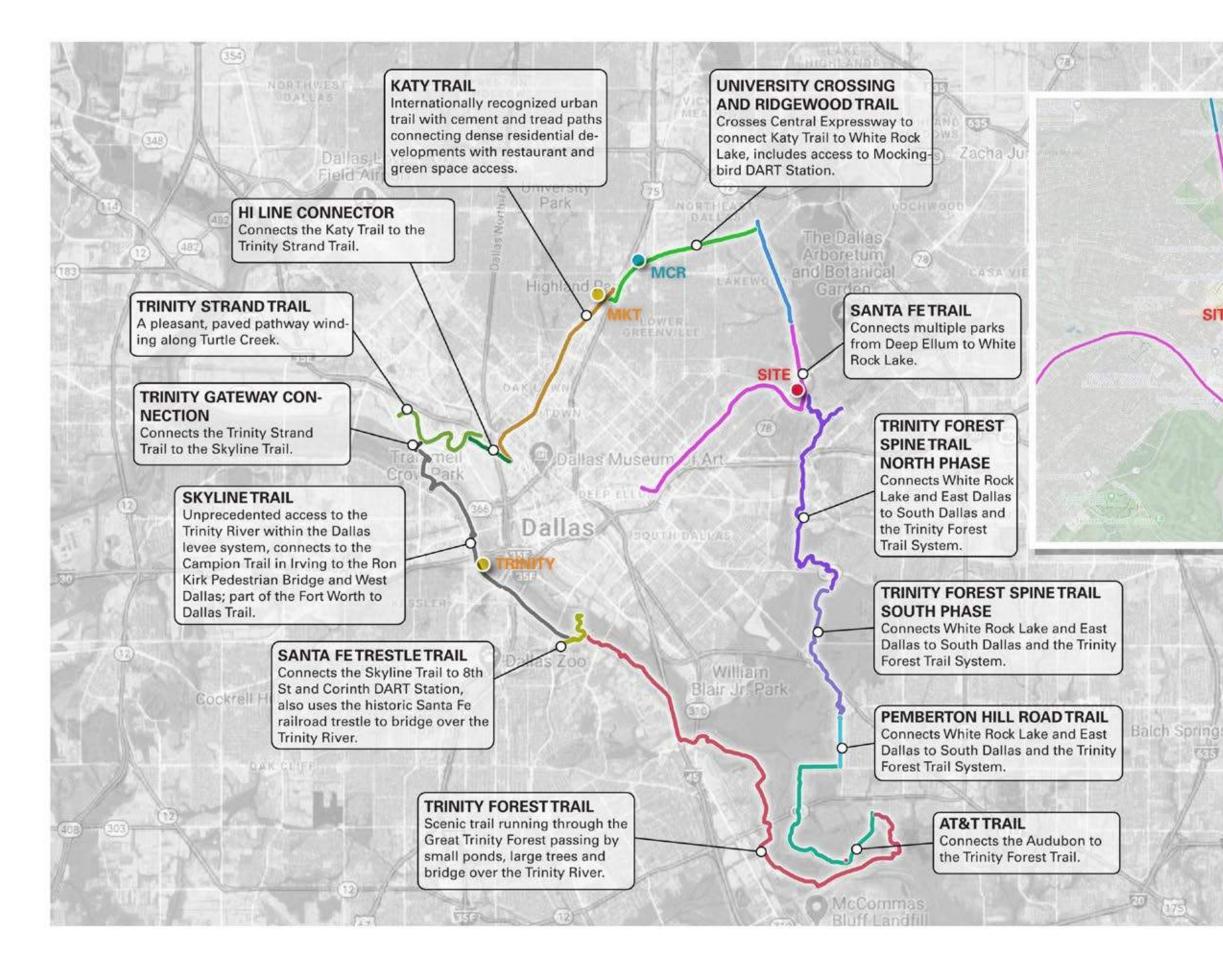

## TRAIL-ORIENTED DEVELOPMENT

Job #: 19256

gt

## SITE CIRCULATION | PEDESTRIAN & BIKE

Dallas, Texas