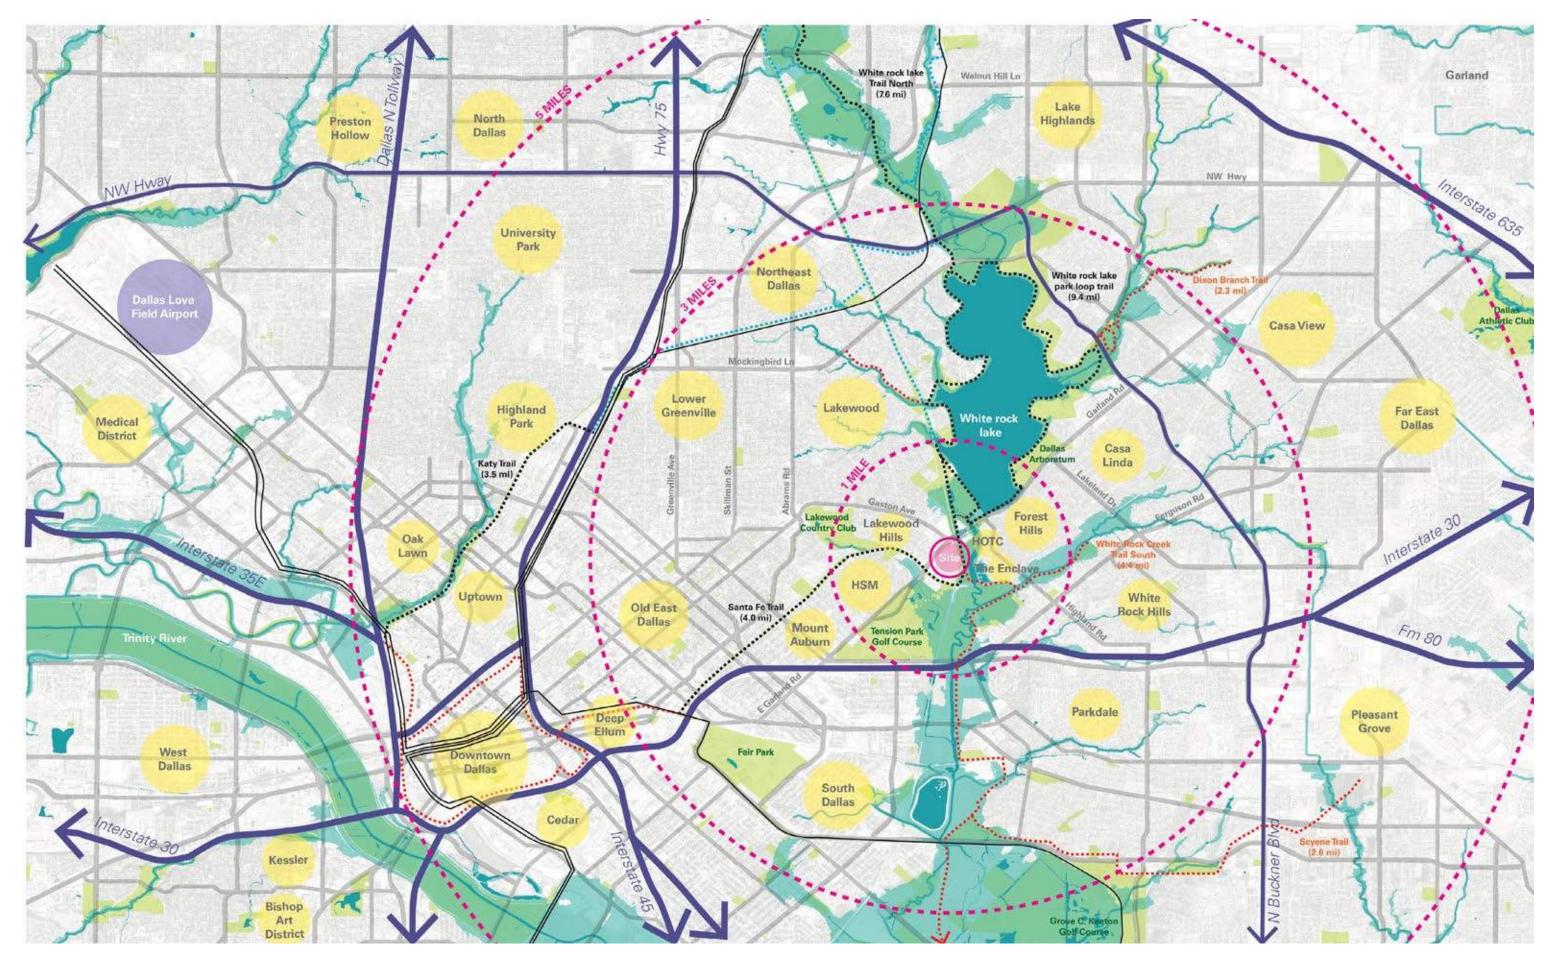

## TRAIL-ORIENTED DEVELOPMENT

Job #: 19256

gt

## SITE CIRCULATION | PEDESTRIAN & BIKE

Dallas, Texas