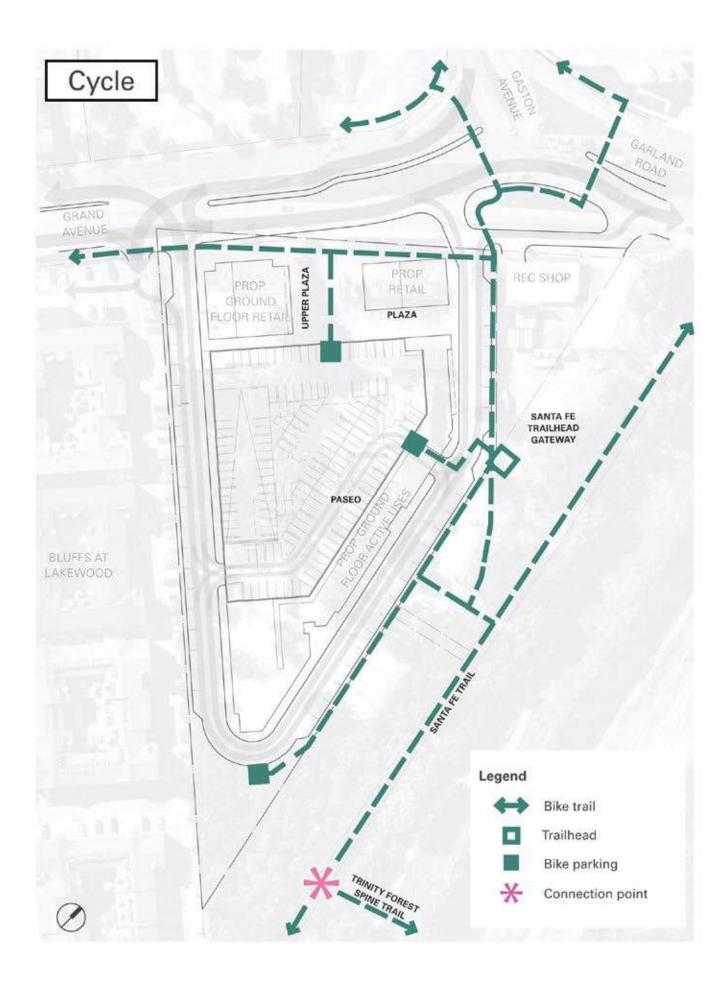

gff

# **COMMUNTIES CONTEXT**







## TRAIL-ORIENTED DEVELOPMENT







Job #: 19256





gt

## SITE CIRCULATION | PEDESTRIAN & BIKE

Dallas, Texas









#### MASTERPLAN CONCEPT

































#### active. relaxed. engaged. local.











## NEIGHBORHOOD LIFESTYLE





#### NEIGHBORHOOD LOOK & FEEL







Job #: 19256



Dallas, Texas







Job #: 19256



Dallas, Texas





gt

# TRAILSIDE WELLNESS & RESTAURANT

Dallas, Texas





g

# **TRAILSIDE WELLNESS & RESTAURANT**





gfl

## TRAILSIDE WELLNESS & RESTAURANT

Dallas, Texas





g

## TRAILSIDE WELLNESS & RESTAURANT





# TRAILSIDE WELLNESS & RESTAURANT

Dallas, Texas







Mixed Use Residential & Retail/Restaurant

Dallas, Texas





gt



Mixed Use Residential & Retail/Restaurant







Job #: 19256

Dallas, Texas





#### TRAILHEAD PLAZA FOOD & BEVERAGE | OPTION-1 | "SINGLE TENANT" JEW