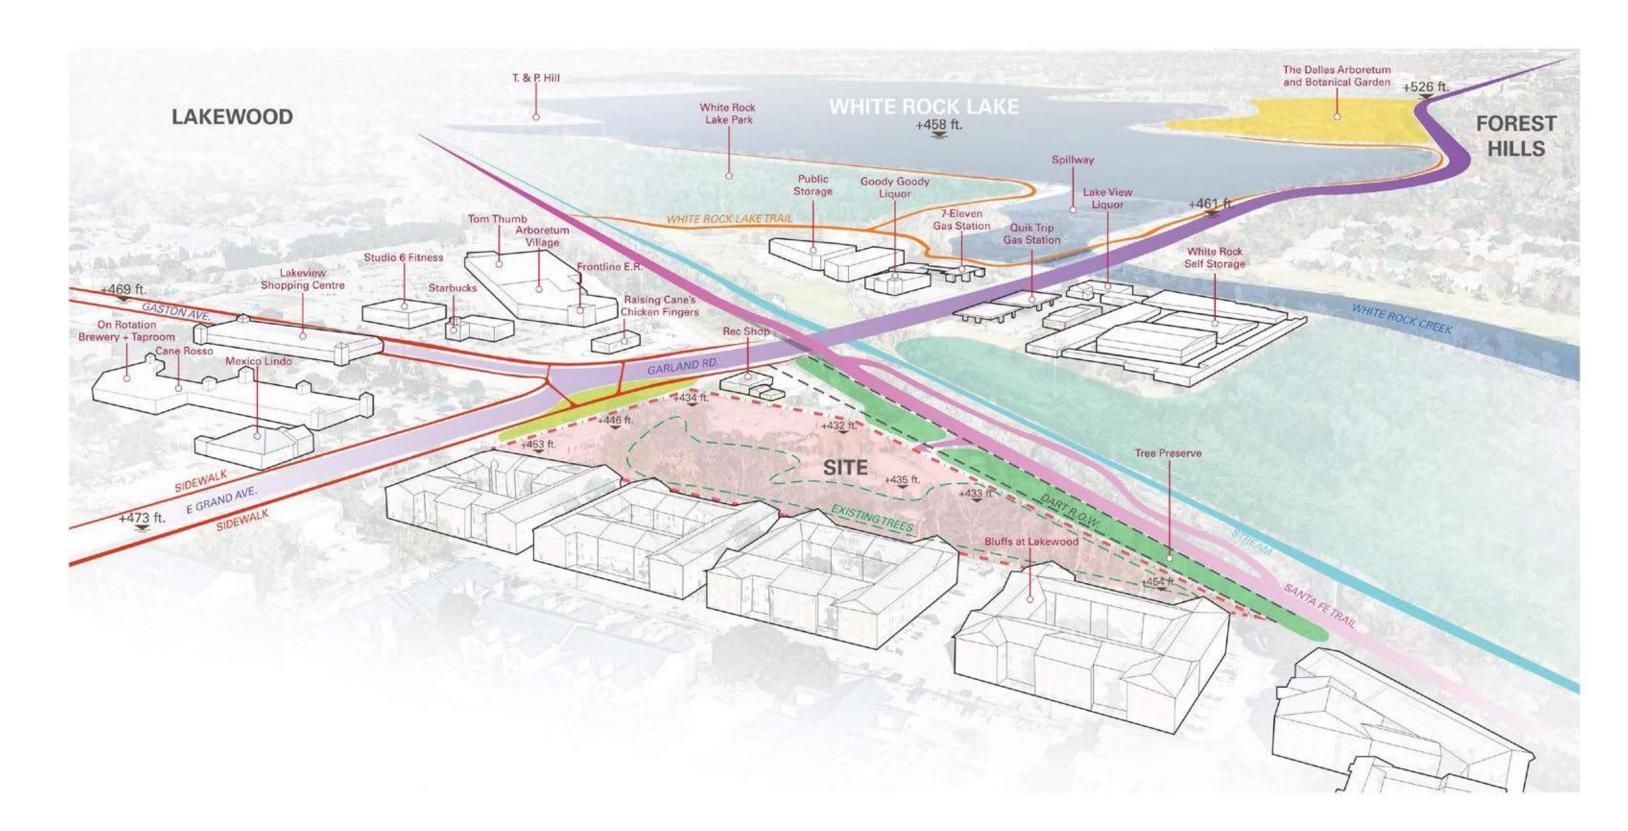

gff

# **COMMUNTIES CONTEXT**







## TRAIL-ORIENTED DEVELOPMENT







Job #: 19256





gt

## SITE CIRCULATION | PEDESTRIAN & BIKE

Dallas, Texas









#### MASTERPLAN CONCEPT

































#### active. relaxed. engaged. local.











## NEIGHBORHOOD LIFESTYLE





#### NEIGHBORHOOD LOOK & FEEL







Job #: 19256



Dallas, Texas







Job #: 19256



Dallas, Texas





gt

# TRAILSIDE WELLNESS & RESTAURANT

Dallas, Texas





g

# **TRAILSIDE WELLNESS & RESTAURANT**





gfl

## TRAILSIDE WELLNESS & RESTAURANT

Dallas, Texas





g

## TRAILSIDE WELLNESS & RESTAURANT





# TRAILSIDE WELLNESS & RESTAURANT

Dallas, Texas







Mixed Use Residential & Retail/Restaurant

Dallas, Texas





gt



Mixed Use Residential & Retail/Restaurant







Job #: 19256

Dallas, Texas





#### TRAILHEAD PLAZA FOOD & BEVERAGE | OPTION-1 |