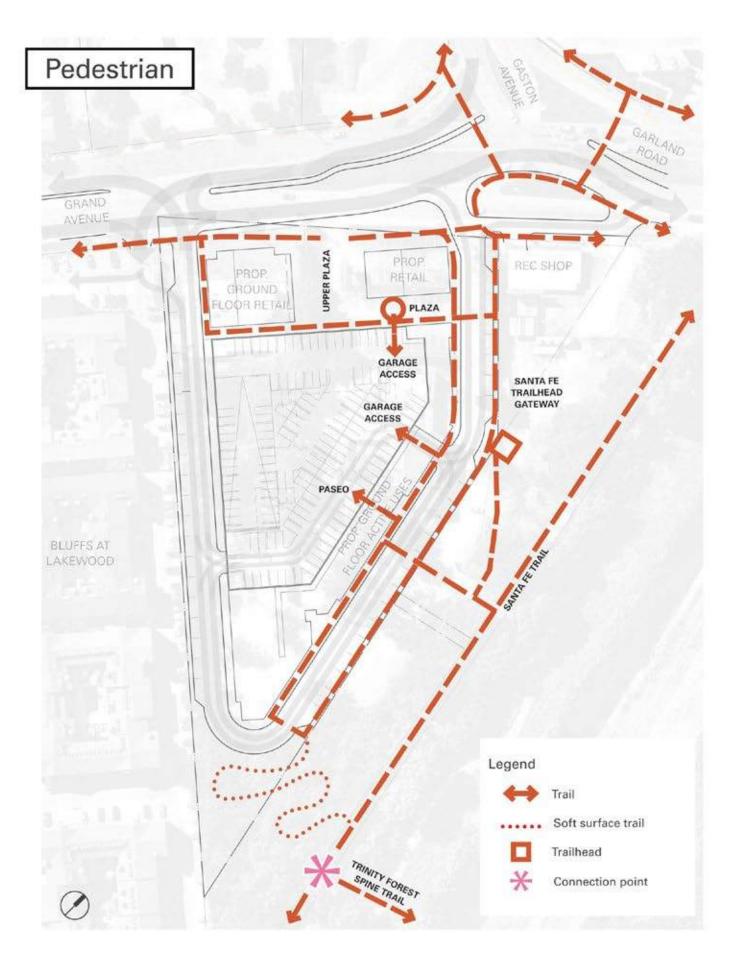

gff

# **COMMUNTIES CONTEXT**







## TRAIL-ORIENTED DEVELOPMENT







Job #: 19256





gt

## SITE CIRCULATION | PEDESTRIAN & BIKE

Dallas, Texas









#### MASTERPLAN CONCEPT

































#### active. relaxed. engaged. local.











## NEIGHBORHOOD LIFESTYLE





#### NEIGHBORHOOD LOOK & FEEL







Job #: 19256



Dallas, Texas







Job #: 19256



Dallas, Texas





gt

# TRAILSIDE WELLNESS & RESTAURANT

Dallas, Texas





g

# **TRAILSIDE WELLNESS & RESTAURANT**





gfl

## TRAILSIDE WELLNESS & RESTAURANT

Dallas, Texas





g

## TRAILSIDE WELLNESS & RESTAURANT





# TRAILSIDE WELLNESS & RESTAURANT

Dallas, Texas







Mixed Use Residential & Retail/Restaurant

Dallas, Texas





gt



Mixed Use Residential & Retail/Restaurant







Job #: 19256

Dallas, Texas





#### TRAILHEAD PLAZA FOOD & BEVERAGE | OPTION-1 | "SI