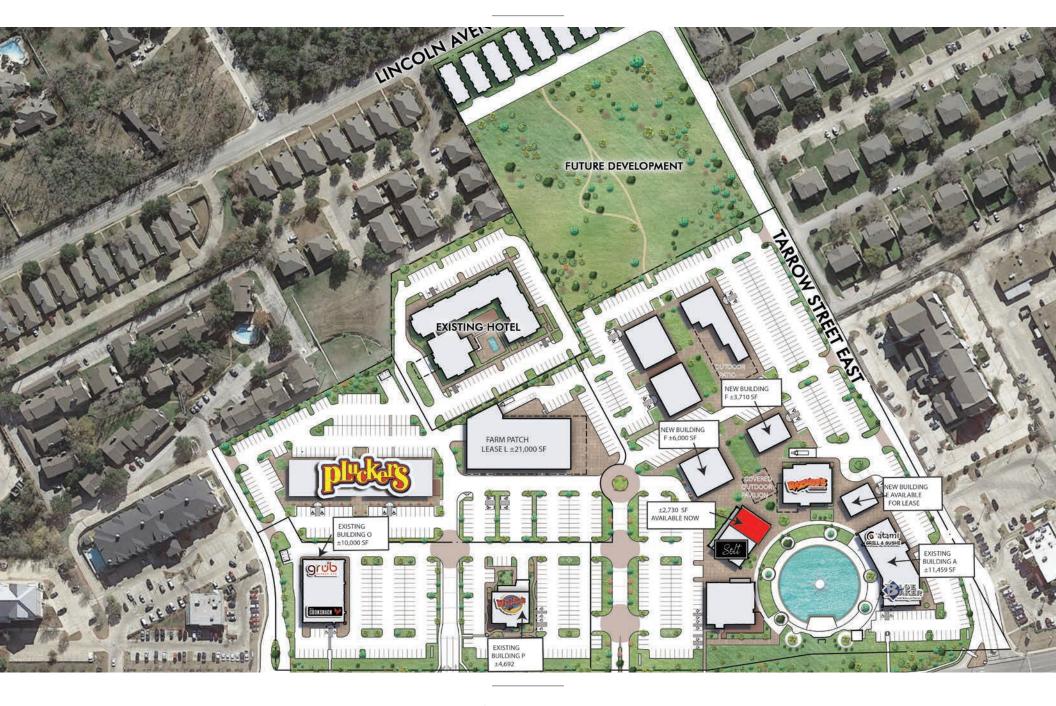

# SITE PLAN

#### PROJECT SCOPE

University Town Center is a well-established Retail development located in the heart of College Station just minutes from the University. Ownership is redesigning, increasing the gross leasable areas and adding green spaces, additional outdoor patios, lighting and soft elements making the development walkable and inviting.

#### DETAILS

- o 2nd Generation Restaurant
- ±2,730 SF Space
- o Co-Tenants: Solt, Razzoo's Cajun Cafe, Atami Steak & Sushi, Blue Baker, Willie's Grill & Icehouse, Grub Burger Bar, Cookshack
- o Call Broker for pricing