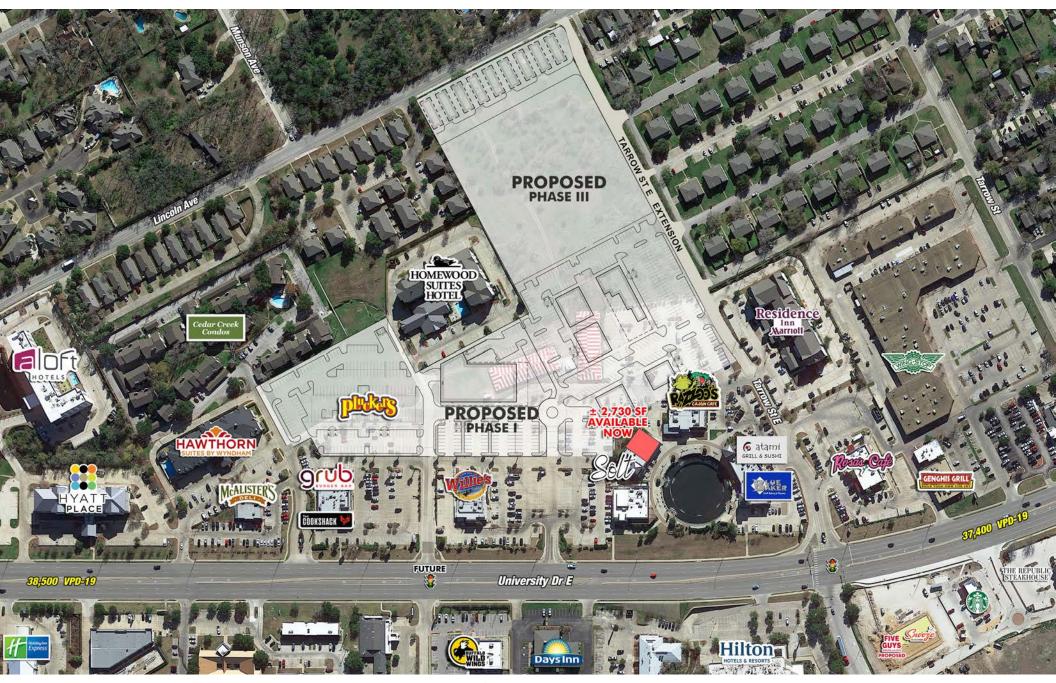

s, lighting and soft elements making the development walkable and inviting.

#### DETAILS

- o 2nd Generation Restaurant
- ±2,730 SF Space
- o Co-Tenants: Solt, Razzoo's Cajun Cafe, Atami Steak & Sushi, Blue Baker, Willie's Grill & Icehouse, Grub Burger Bar, Cookshack
- o Call Broker for pricing

#### AREA ATTRACTIONS



| DEMOGRAPHICS        | 1 mile    | 3 mile    | 5 mile    |
|---------------------|-----------|-----------|-----------|
| Est. Population     | 23,981    | 105,493   | 174,324   |
| Avg. HH Income      | \$49,316  | \$60,086  | \$75,136  |
| Total Housing Units | 6,491     | 46,749    | 76,206    |
| Daytime Population  | 24,706    | 120,274   | 185,672   |
| Medium Home Value   | \$236,709 | \$227,397 | \$242,786 |

## TRADE AERIAL



## TRADE AERIAL



### TRADE AERIAL



# SITE PLAN



## BEFORE & AFTER







# PROJECT RENDERINGS



#### PROJECT RENDERINGS



# PROJECT RENDERINGS





SHOP<sup>cos.</sup> 2500 summer st, suite 3220, Houston, tx 77007

Lindsey McKean LINDSEY@SHOPCOMPANIES.COM 713-814-3859 (DIRECT) 832-671-7959 (MOBILE)



Barry Moore, CCIM bmoore@staffordbarrett.com 979-209-9989 (mobile)