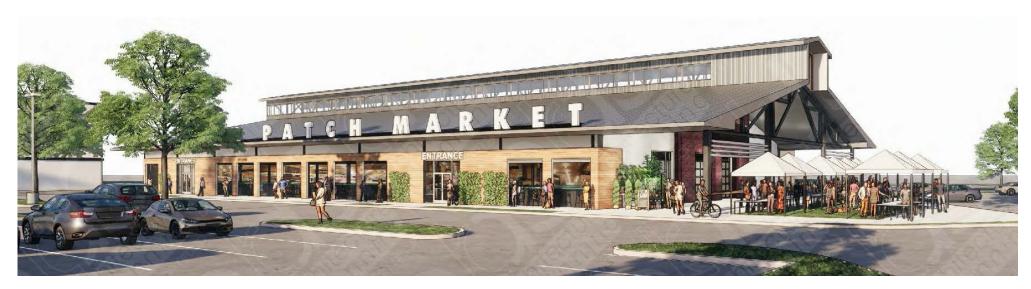

urant
- ±2,730 SF Space
- o Co-Tenants: Solt, Razzoo's Cajun Cafe, Atami Steak & Sushi, Blue Baker, Willie's Grill & Icehouse, Grub Burger Bar, Cookshack
- o Call Broker for pricing

#### AREA ATTRACTIONS



| DEMOGRAPHICS        | 1 mile    | 3 mile    | 5 mile    |
|---------------------|-----------|-----------|-----------|
| Est. Population     | 23,981    | 105,493   | 174,324   |
| Avg. HH Income      | \$49,316  | \$60,086  | \$75,136  |
| Total Housing Units | 6,491     | 46,749    | 76,206    |
| Daytime Population  | 24,706    | 120,274   | 185,672   |
| Medium Home Value   | \$236,709 | \$227,397 | \$242,786 |

## TRADE AERIAL



## TRADE AERIAL



### TRADE AERIAL



# SITE PLAN



## BEFORE & AFTER







# PROJECT RENDERINGS



#### PROJECT RENDERINGS



# PROJECT RENDERINGS





SHOP<sup>cos.</sup> 2500 summer st, suite 3220, Houston, tx 77007

Lindsey McKean LINDSEY@SHOPCOMPANIES.COM 713-814-3859 (DIRECT) 832-671-7959 (MOBILE)



Barry Moore, CCIM bmoore@staffordbarrett.com 979-209-9989 (mobile)