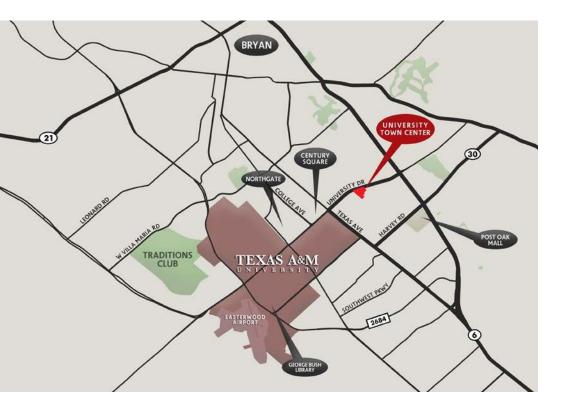

#### PROJECT SCOPE

University Town Center is a well-established Retail development located in the heart of College Station just minutes from the University. Ownership is redesigning, increasing the gross leasable areas and adding green spaces, additional outdoor patios, lighting and soft elements making the development walkable and inviting.