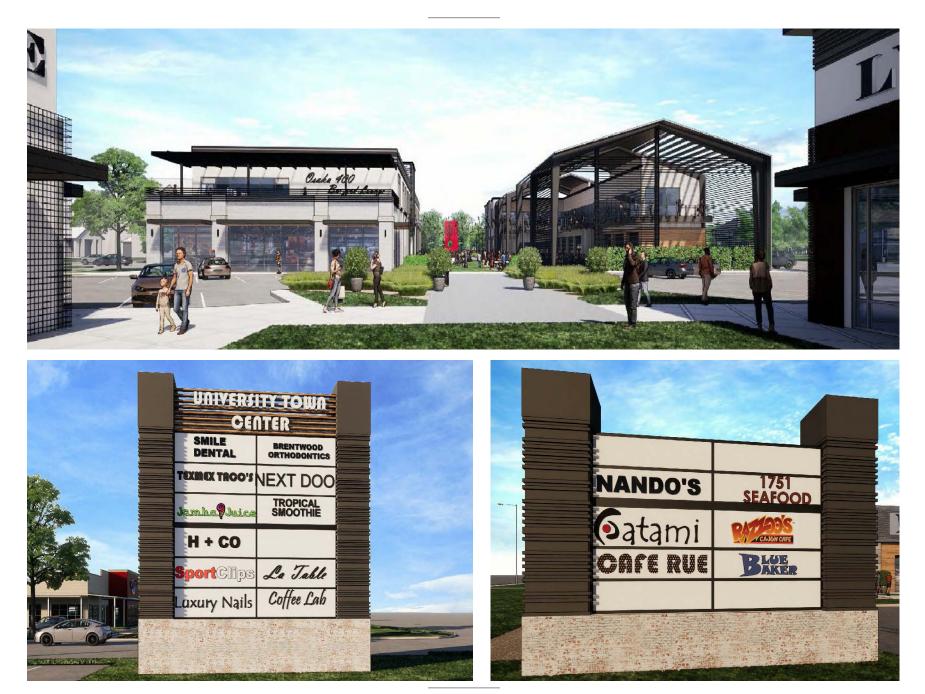

#### DETAILS

- o 2nd Generation Restaurant
- ±2,730 SF Space
- o Co-Tenants: Solt, Razzoo's Cajun Cafe, Atami Steak & Sushi, Blue Baker, Willie's Grill & Icehouse, Grub Burger Bar, Cookshack
- o Call Broker for pricing

# PROJECT RENDERINGS

#### PROJECT RENDERINGS