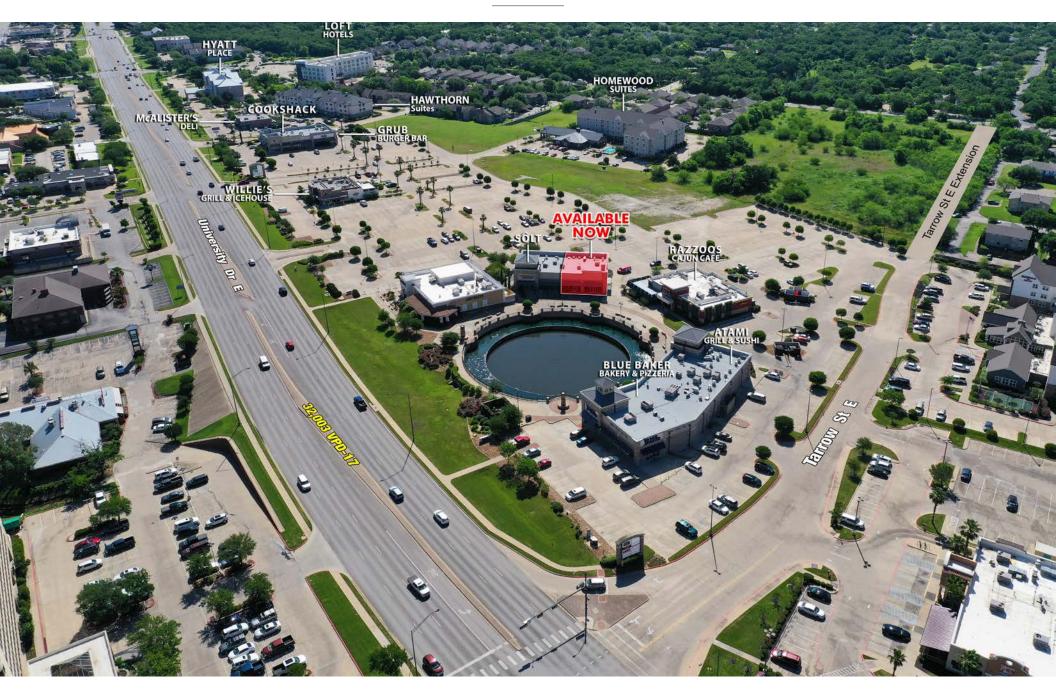

#### DETAILS

- o 2nd Generation Restaurant
- ±2,730 SF Space
- o Co-Tenants: Solt, Razzoo's Cajun Cafe, Atami Steak & Sushi, Blue Baker, Willie's Grill & Icehouse, Grub Burger Bar, Cookshack
- o Call Broker for pricing