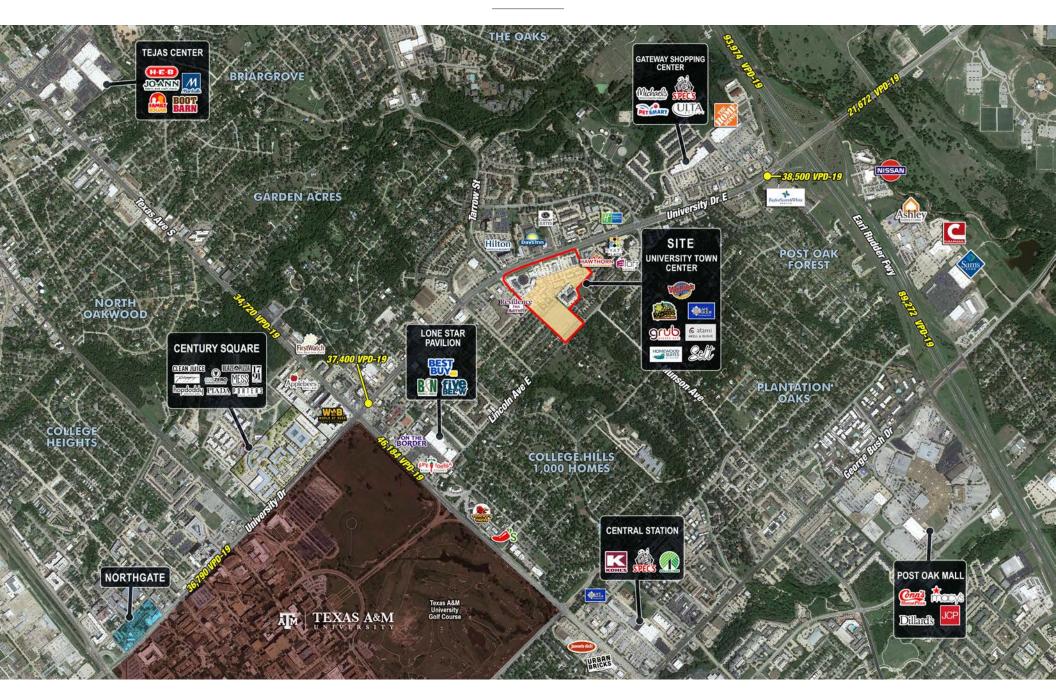

green spaces, additional outdoor patios, lighting and soft elements making the development walkable and inviting.

#### DETAILS

- o 2nd Generation Restaurant
- ±2,730 SF Space
- o Co-Tenants: Solt, Razzoo's Cajun Cafe, Atami Steak & Sushi, Blue Baker, Willie's Grill & Icehouse, Grub Burger Bar, Cookshack
- o Call Broker for pricing

#### AREA ATTRACTIONS



| DEMOGRAPHICS        | 1 mile    | 3 mile    | 5 mile    |
|---------------------|-----------|-----------|-----------|
| Est. Population     | 23,981    | 105,493   | 174,324   |
| Avg. HH Income      | \$49,316  | \$60,086  | \$75,136  |
| Total Housing Units | 6,491     | 46,749    | 76,206    |
| Daytime Population  | 24,706    | 120,274   | 185,672   |
| Medium Home Value   | \$236,709 | \$227,397 | \$242,786 |

## TRADE AERIAL



## TRADE AERIAL



### TRADE AERIAL



# SITE PLAN



## BEFORE & AFTER







# PROJECT RENDERINGS



#### PROJECT RENDERINGS



# PROJECT RENDERINGS





SHOP<sup>cos.</sup> 2500 summer st, suite 3220, Houston, tx 77007

Lindsey McKean LINDSEY@SHOPCOMPANIES.COM 713-814-3859 (DIRECT) 832-671-7959 (MOBILE)



Barry Moore, CCIM bmoore@staffordbarrett.com 979-209-9989 (mobile)