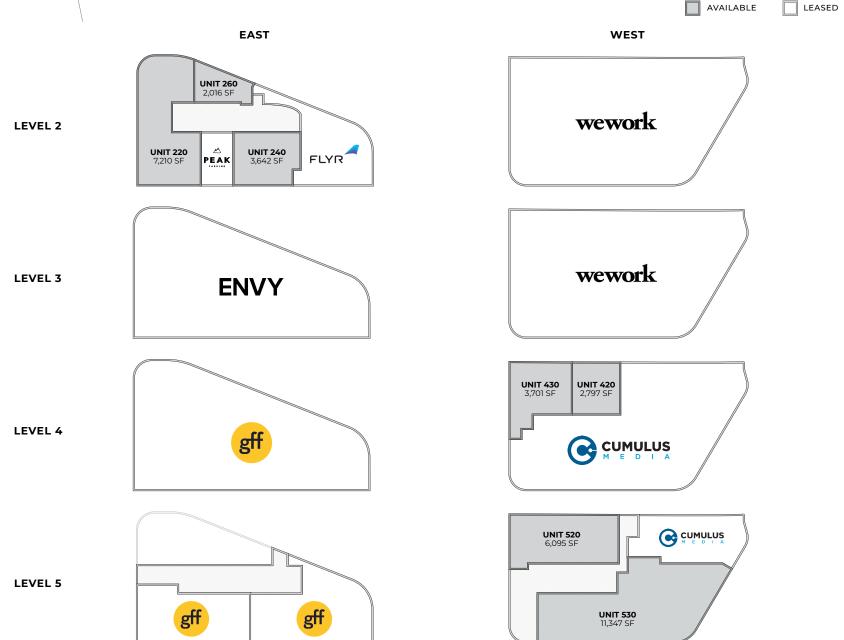

Science, while nearby Klyde Warren Park offers a lush break from the urban bustle
- The popular Katy Trail pedestrian path makes Victory Park walkable to nearby neighborhoods like Harwood and Oak Lawn, and interstate access plus commuter rail and light rail service keep Victory Park moving even as it continues to grow
- Uptown scores an overall Niche grade of A, rating especially high in nightlife, commute, and health & fitness
- Thanks to its central location and abundant amenities, Uptown rates as the #2 neighborhood for young professionals in Dallas, with a median household income 58% above the national figure and a solid mixture of upscale rentals and owned residences



#### Our Location



#### VICTORY PARK



### Victory Park Site Plan

RETAIL





# Victory Park Site Plan

OFFICE





#### Get In Touch

### $\mathrm{S} \to \mathrm{O} \mathrm{P}^{\frac{\mathsf{cos.}}{}}$

RETAIL

Ross Golman ross@shopcompanies.com

Rand Horowitz rand@shopcompanies.com

Rachel Tomlinson rachel@shopcompanies.com

# () JLL

OFFICE

Blake Shipley blake.shipley@jll.com

**Gini Rounsaville** gini.rounsaville@jll.com

**Ayanna Jarvis** ayanna.jarvis@jll.com

#### SASANA PARTNERS

**KC Creasy** kcreasy@asanapartners.com

Helen Williamson hwilliamson@asanapartners.com