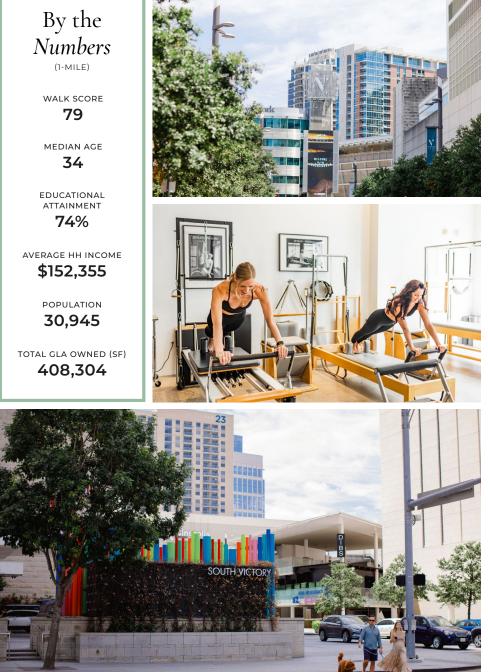

# Welcome to Victory Park

The nexus of Dallas's live-work-play revolution is blossoming right now at Victory Park, a triumph of modern urban development over 20 years in the making.

- Located in the Uptown neighborhood of Dallas right alongside Downtown, Victory Park embodies the New Urbanist philosophy of the early 21st century—a dense, mixed-use community where pedestrian culture and round-the-clock lifestyle amenities thrive
- It's an economic power center in its own right, housing 4M square feet of office and retail space with more projects on the way—most notably the incoming Goldman Sachs/Hunt Realty development slated to add an additional 980K square feet of office space for over 5K jobs
- Major attractions within Victory Park include the American Airlines Center pro basketball and hockey arena and the Perot Museum of Nature and Science, while nearby Klyde Warren Park offers a lush break from the urban bustle
- The popular Katy Trail pedestrian path makes Victory Park walkable to nearby neighborhoods like Harwood and Oak Lawn, and interstate access plus commuter rail and light rail service keep Victory Park moving even as it continues to grow
- Uptown scores an overall Niche grade of A, rating especially high in nightlife, commute, and health & fitness
- Thanks to its central location and abundant amenities, Uptown rates as the #2 neighborhood for young professionals in Dallas, with a median household income 58% above the national figure and a solid mixture of upscale rentals and owned residences