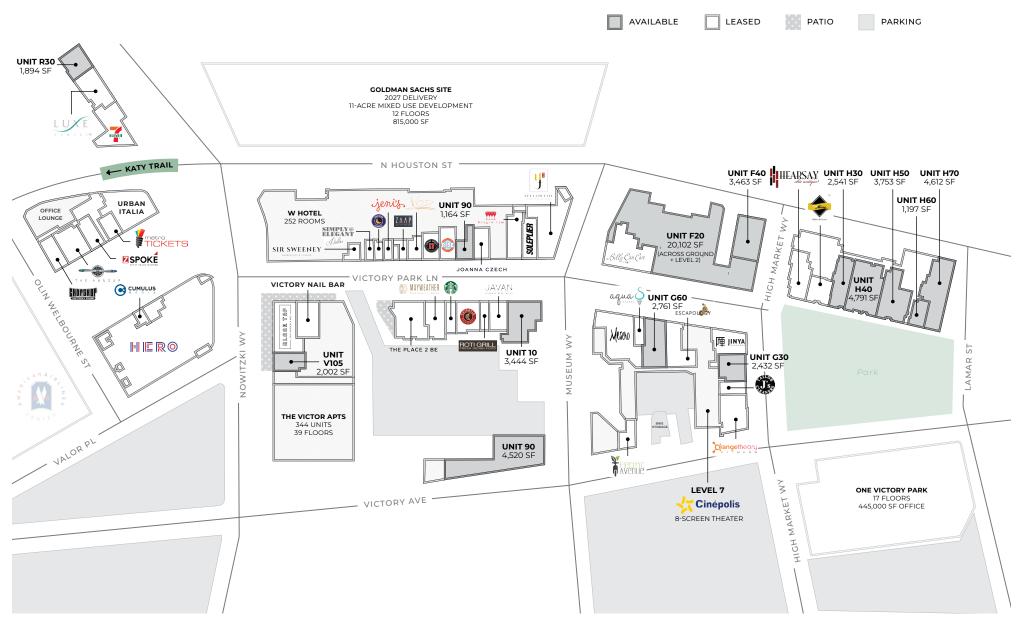

na and the Perot Museum of Nature and Science, while nearby Klyde Warren Park offers a lush break from the urban bustle
- The popular Katy Trail pedestrian path makes Victory Park walkable to nearby neighborhoods like Harwood and Oak Lawn, and interstate access plus commuter rail and light rail service keep Victory Park moving even as it continues to grow
- Uptown scores an overall Niche grade of A, rating especially high in nightlife, commute, and health & fitness
- Thanks to its central location and abundant amenities, Uptown rates as the #2 neighborhood for young professionals in Dallas, with a median household income 58% above the national figure and a solid mixture of upscale rentals and owned residences



#### Our Location



#### VICTORY PARK



### Victory Park Site Plan

RETAIL





# Victory Park Site Plan

OFFICE





#### Get In Touch

### $\mathrm{S} \to \mathrm{O} \mathrm{P}^{\frac{\mathsf{cos.}}{}}$

RETAIL

Ross Golman ross@shopcompanies.com

Rand Horowitz rand@shopcompanies.com

Rachel Tomlinson rachel@shopcompanies.com

# () JLL

OFFICE

Blake Shipley blake.shipley@jll.com

**Gini Rounsaville** gini.rounsaville@jll.com

**Ayanna Jarvis** ayanna.jarvis@jll.com

#### SASANA PARTNERS

**KC Creasy** kcreasy@asanapartners.com

Helen Williamson hwilliamson@asanapartners.com