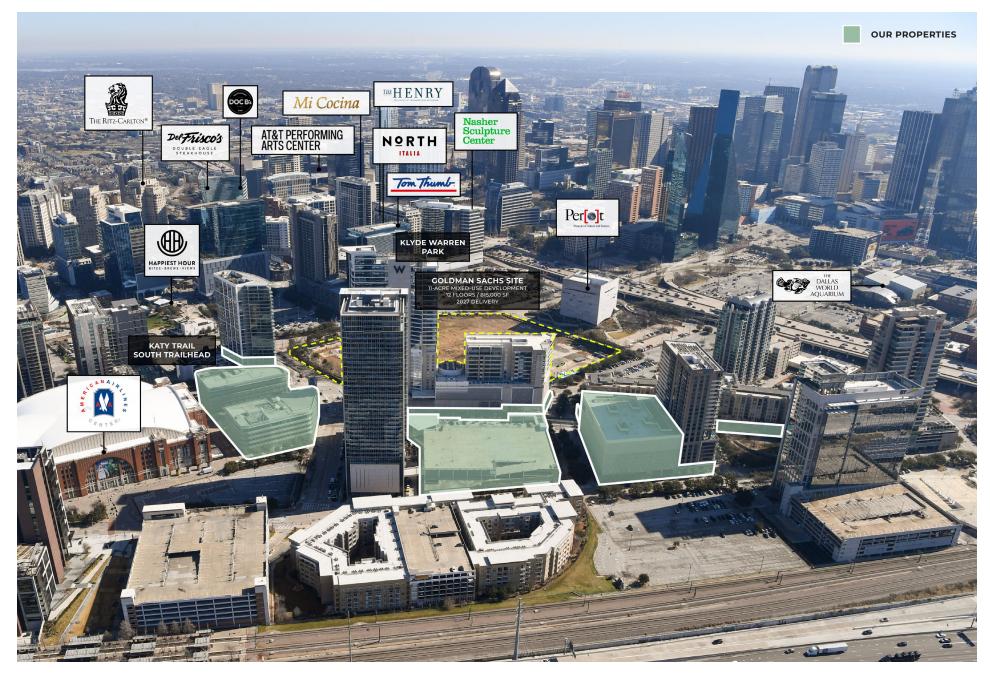

# Welcome to Victory Park

The nexus of Dallas's live-work-play revolution is blossoming right now at Victory Park, a triumph of modern urban development over 20 years in the making.

- Located in the Uptown neighborhood of Dallas right alongside Downtown, Victory Park embodies the New Urbanist philosophy of the early 21st century—a dense, mixed-use community where pedestrian culture and round-the-clock lifestyle amenities thrive
- It's an economic power center in its own right, housing 4M square feet of office and retail space with more projects on the way—most notably the incoming Goldman Sachs/Hunt Realty development slated to add an additional 980K square feet of office space for over 5K jobs
- Major attractions within Victory Park include the American Airlines Center pro basketball and hockey arena and the Perot Museum of Nature and Science, while nearby Klyde Warren Park offers a lush break from the urban bustle
- The popular Katy Trail pedestrian path makes Victory Park walkable to nearby neighborhoods like Harwood and Oak Lawn, and interstate access plus commuter rail and light rail service keep Victory Park moving even as it continues to grow
- Uptown scores an overall Niche grade of A, rating especially high in nightlife, commute, and health & fitness
- Thanks to its central location and abundant amenities, Uptown rates as the #2 neighborhood for young professionals in Dallas, with a median household income 58% above the national figure and a solid mixture of upscale rentals and owned residences

### Victory Park Site Plan

RETAIL

# Victory Park Site Plan

OFFICE