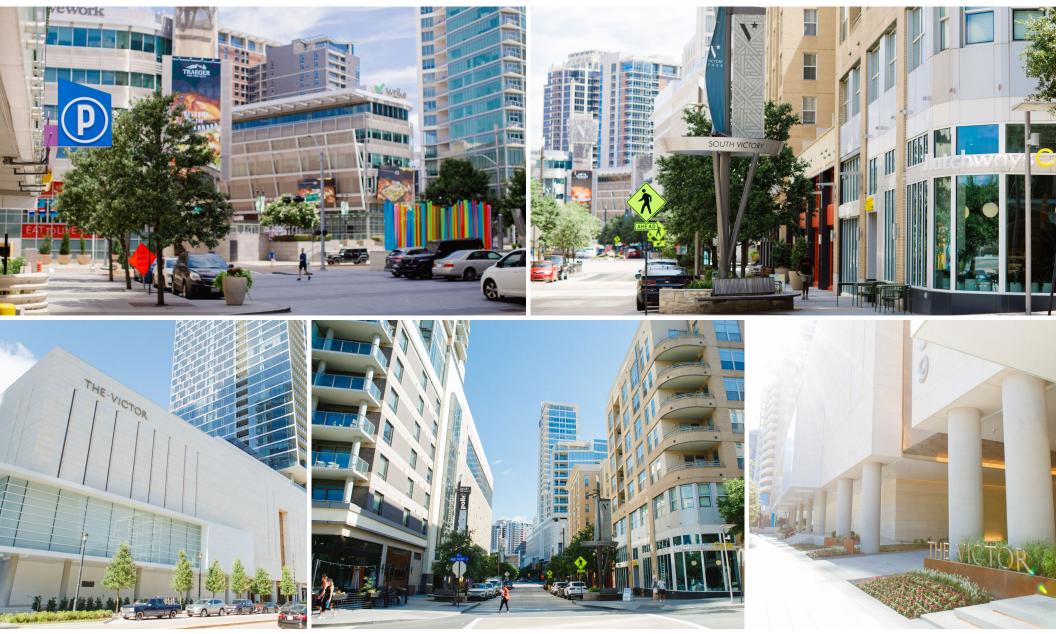

# Welcome to Victory Park

The nexus of Dallas's live-work-play revolution is blossoming right now at Victory Park, a triumph of modern urban development over 20 years in the making.

- Located in the Uptown neighborhood of Dallas right alongside Downtown, Victory Park embodies the New Urbanist philosophy of the early 21st century—a dense, mixed-use community where pedestrian culture and round-the-clock lifestyle amenities thrive
- It's an economic power center in its own right, housing 4M square feet of office and retail space with more projects on the way—most notably the incoming Goldman Sachs/Hunt Realty development slated to add an additional 980K square feet of office space for over 5K jobs
- Major attractions within Victory Park include the American Airlines Center pro basketball and hockey arena and the Perot Museum of Nature and Science, while nearby Klyde Warren Park offers a lush break from the urban bustle
- The popular Katy Trail pedestrian path makes Victory Park walkable to nearby neighborhoods like Harwood and Oak Lawn, and interstate access plus commuter rail and light rail service keep Victory Park moving even as it continues to grow
- Uptown scores an overall Niche grade of A, rating especially high in nightlife, commute, and health & fitness
- Thanks to its central location and abundant amenities, Uptown rates as the #2 neighborhood for young professionals in Dallas, with a median household income 58% above the national figure and a solid mixture of upscale rentals and owned residences