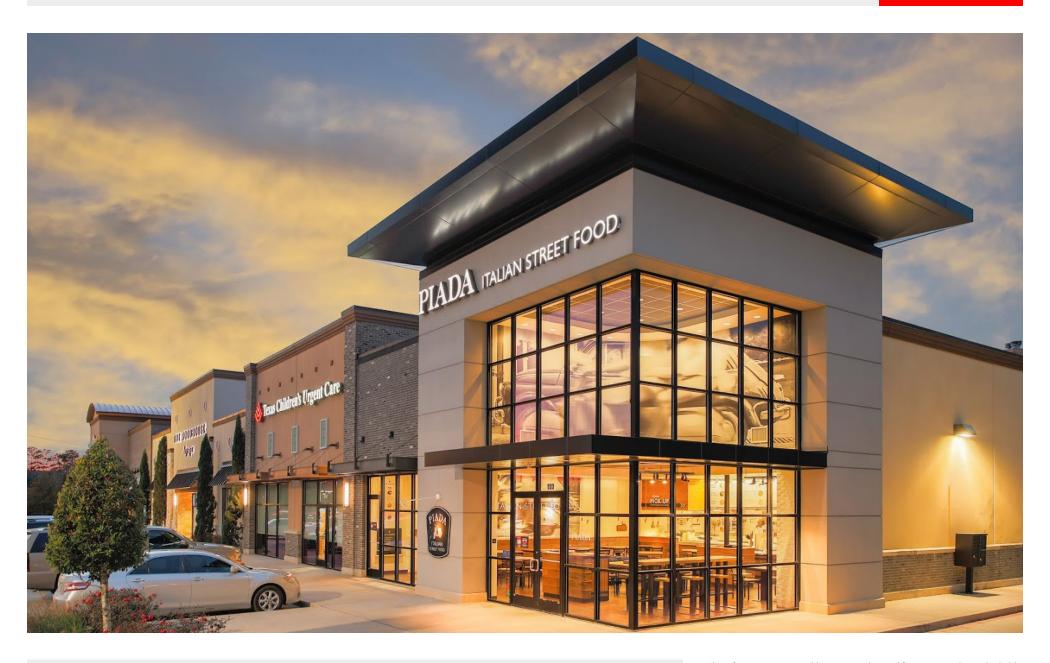

## PROJECT SCOPE

 $\pm 2,800$  SF sublease in the heart of Vintage Park's shopping and dining corridor, the site has excellent visibility on Louetta Rd which hosts high traffic counts and daytime population.

## DETAILS

- ±2,800 SF End-Cap Space Available For Sublease
- Co-tenants: Frost Bank, Texas Children's Urgent Care and The Woodhouse Day Spa
- Pylon Signage Available
- Call Broker for pricing