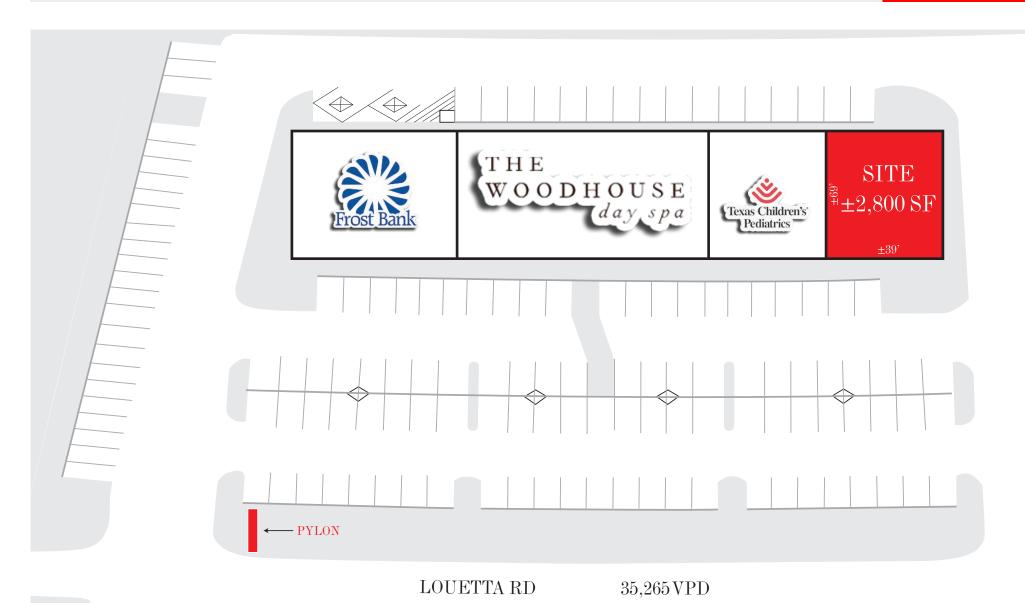

## PROJECT SCOPE

 $\pm 2,800$  SF sublease in the heart of Vintage Park's shopping and dining corridor, the site has excellent visibility on Louetta Rd which hosts high traffic counts and daytime population.

## DETAILS

- ±2,800 SF End-Cap Space Available For Sublease
- Co-tenants: Frost Bank, Texas Children's Urgent Care and The Woodhouse Day Spa
- Pylon Signage Available
- Call Broker for pricing

## TRAFFIC COUNTS

Louetta Rd: 33,375 VPD' 21Cutten Rd: 12,581 VPD' 21