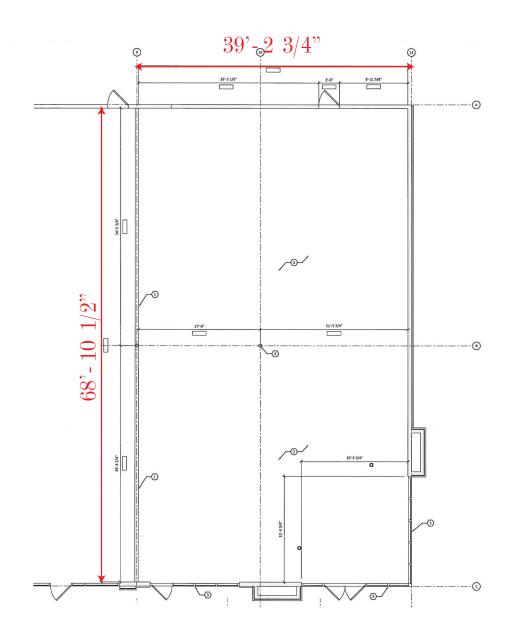

## DETAILS

- ±2,800 SF End-Cap Space Available For Sublease
- Co-tenants: Frost Bank, Texas Children's Urgent Care and The Woodhouse Day Spa
- Pylon Signage Available
- Call Broker for pricing