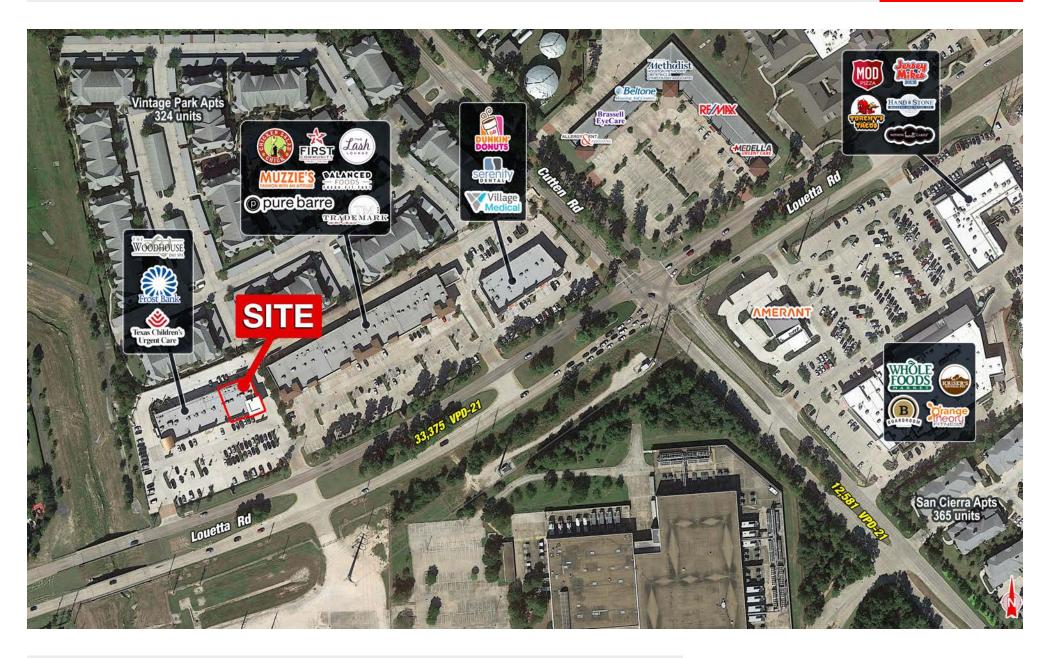

## PROJECT SCOPE

 $\pm 2,800$  SF sublease in the heart of Vintage Park's shopping and dining corridor, the site has excellent visibility on Louetta Rd which hosts high traffic counts and daytime population.

## DETAILS

- ±2,800 SF End-Cap Space Available For Sublease
- Co-tenants: Frost Bank, Texas Children's Urgent Care and The Woodhouse Day Spa
- Pylon Signage Available
- Call Broker for pricing

## TRAFFIC COUNTS

Louetta Rd: 33,375 VPD' 21Cutten Rd: 12,581 VPD' 21