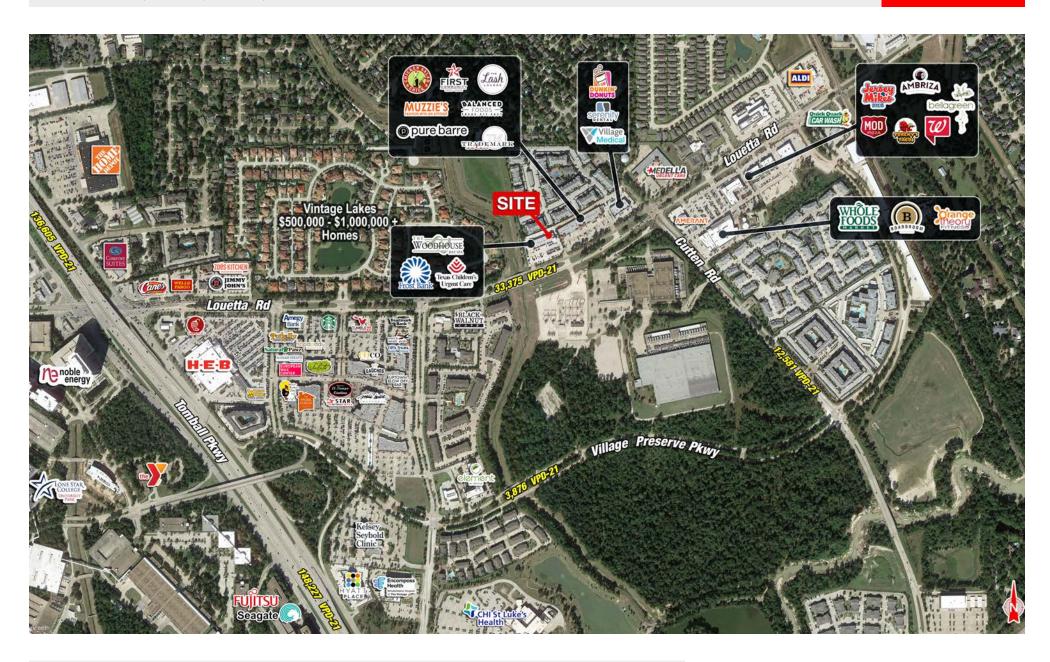

## PROJECT SCOPE

 $\pm 2,800$  SF sublease in the heart of Vintage Park's shopping and dining corridor, the site has excellent visibility on Louetta Rd which hosts high traffic counts and daytime population.

## TRAFFIC COUNTS

Louetta Rd: 33,375 VPD' 21Cutten Rd: 12,581 VPD' 21

## AREA ATTRACTIONS

 $Lindsey\ McKean/$  lindsey@shopcompanies.com / 713.814.3859  $Renee\ Kaiser/$  renee@shopcompanies.com / 281-845-3112

 $Lindsey\ McKean/\$  lindsey@shopcompanies.com  $/\$  713.814.3859  $Renee\ Kaiser/\$  renee@shopcompanies.com  $/\$  281-845-3112