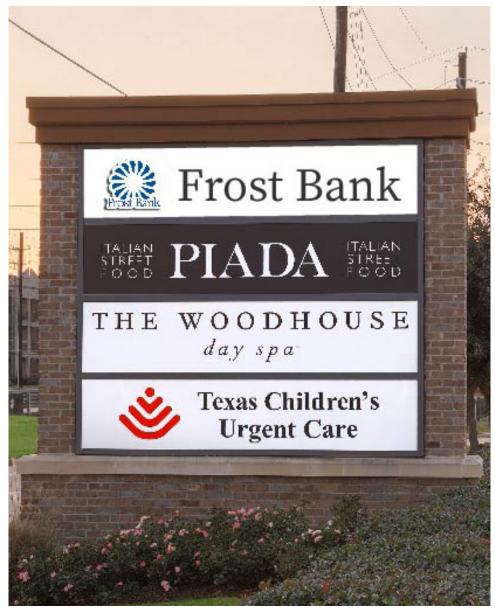

## DETAILS

- ±2,800 SF End-Cap Space Available For Sublease
- Co-tenants: Frost Bank, Texas Children's Urgent Care and The Woodhouse Day Spa
- Pylon Signage Available
- Call Broker for pricing