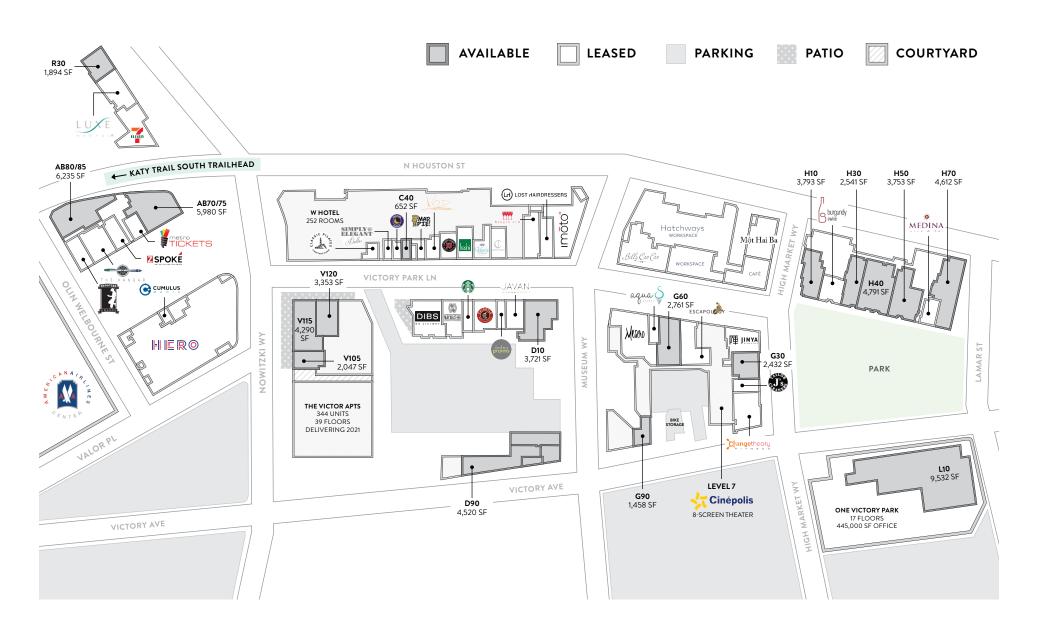

ar districts in Dallas. Victory Park offers excitement around every curve as its urban evolution ensues. Enjoy your time out dining in swanky style at Imoto or grabbing one of a kind ice cream flavors at Aqua S.

In Victory Park, there is no shortage of entertainment. Enjoy a sports event or a musical extravaganza at the American Airlines Center. Check out the ever-evolving experiential art installation at Sweet Tooth Hotel. Whatever your niche is, Victory Park has got it.



## Our Location





# By The Numbers

**VISITORS PER YEAR** 

TRAFFIC

1.8 million

68% local 32% visitor

AVERAGE HH INCOME

WALK SCORE

\$132,060

84

POPULATION DENSITY (PER SQ MI)

MEDIAN AGE

10,035

33

EDUCATIONAL ATTAINMENT

TOTAL GLA (SQ FT)

74%

408,191

## The Neighborhood





## Victory Park Site Plan



## THE VICTOR













GET IN TOUCH

# We'd love to hear from you, please reach out to our contacts below.



### KC Russell

associate - leasing strategy krussell@asanapartners.com

### Angelica Merg

coordinator - leasing strategy amerg@asanapartners.com

## SHOP ...

### Ross Golman

ross@shopcompanies.com

### Rand Horowitz

rand@shopcompanies.com

### Jamie Zdunkewicz

jamie@shopcompanies.com

tel. 214.960.4545