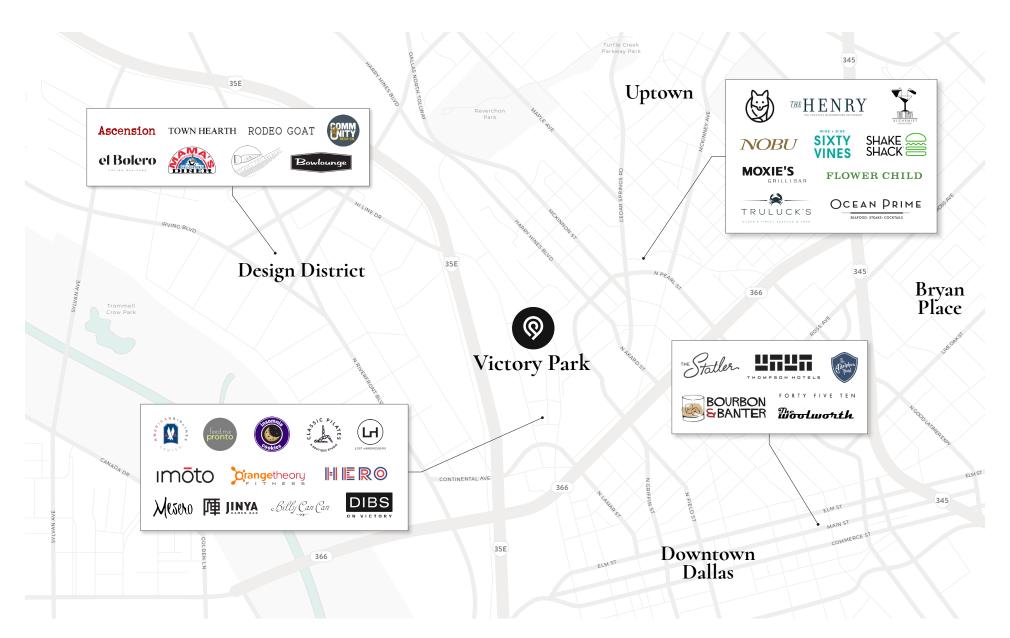

## The Neighborhood

We always like to be on the winning team, and we think the next triumph of Dallas is Victory Park in the Uptown neighborhood.

This area is booming with change and ingenuity and quickly becoming one of the most popular districts in Dallas. Victory Park offers excitement around every curve as its urban evolution ensues. Enjoy your time out dining in swanky style at Imoto or grabbing one of a kind ice cream flavors at Aqua S.

In Victory Park, there is no shortage of entertainment. Enjoy a sports event or a musical extravaganza at the American Airlines Center. Check out the ever-evolving experiential art installation at Sweet Tooth Hotel. Whatever your niche is, Victory Park has got it.