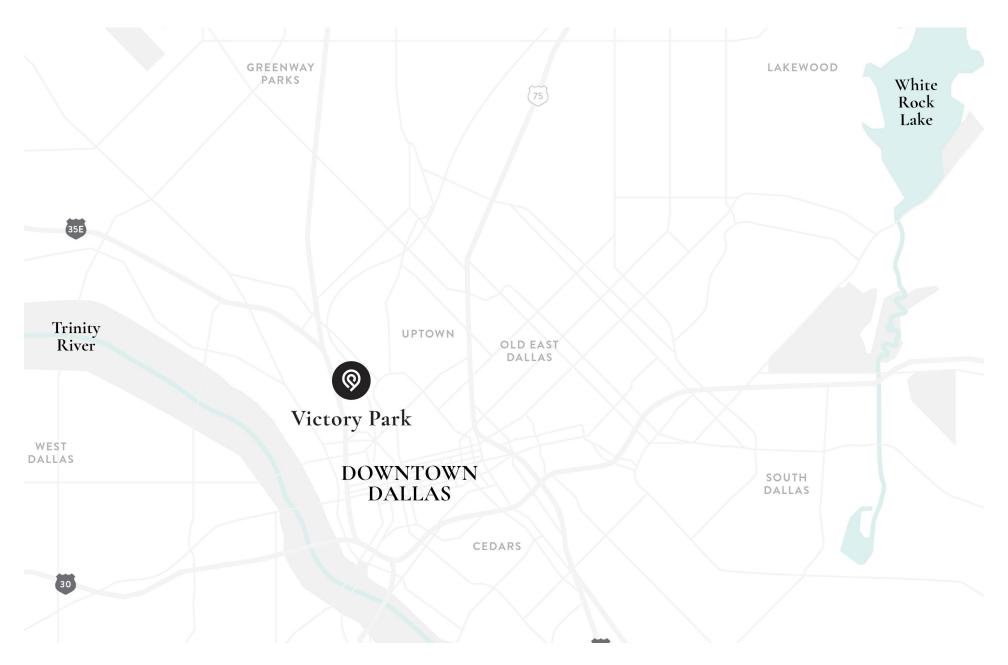

We always like to be on the winning team, and we think the next triumph of Dallas is Victory Park in the Uptown neighborhood.

This area is booming with change and ingenuity and quickly becoming one of the most popular districts in Dallas. Victory Park offers excitement around every curve as its urban evolution ensues. Enjoy your time out dining in swanky style at Imoto or grabbing one of a kind ice cream flavors at Aqua S.

In Victory Park, there is no shortage of entertainment. Enjoy a sports event or a musical extravaganza at the American Airlines Center. Check out the ever-evolving experiential art installation at Sweet Tooth Hotel. Whatever your niche is, Victory Park has got it.



## Our Location





# By The Numbers

**VISITORS PER YEAR** 

TRAFFIC

1.8 million

68% local 32% visitor

AVERAGE HH INCOME

WALK SCORE

\$132,060

84

POPULATION DENSITY (PER SQ MI)

MEDIAN AGE

10,035

33

EDUCATIONAL ATTAINMENT

TOTAL GLA (SQ FT)

74%

408,191

## The Neighborhood





## Victory Park Site Plan



## THE VICTOR













GET IN TOUCH

# We'd love to hear from you, please reach out to our contacts below.



### KC Russell

associate - leasing strategy krussell@asanapartners.com

### Angelica Merg

coordinator - leasing strategy amerg@asanapartners.com

## SHOP ...

### Ross Golman

ross@shopcompanies.com

### Rand Horowitz

rand@shopcompanies.com

### Jamie Zdunkewicz

jamie@shopcompanies.com

tel. 214.960.4545