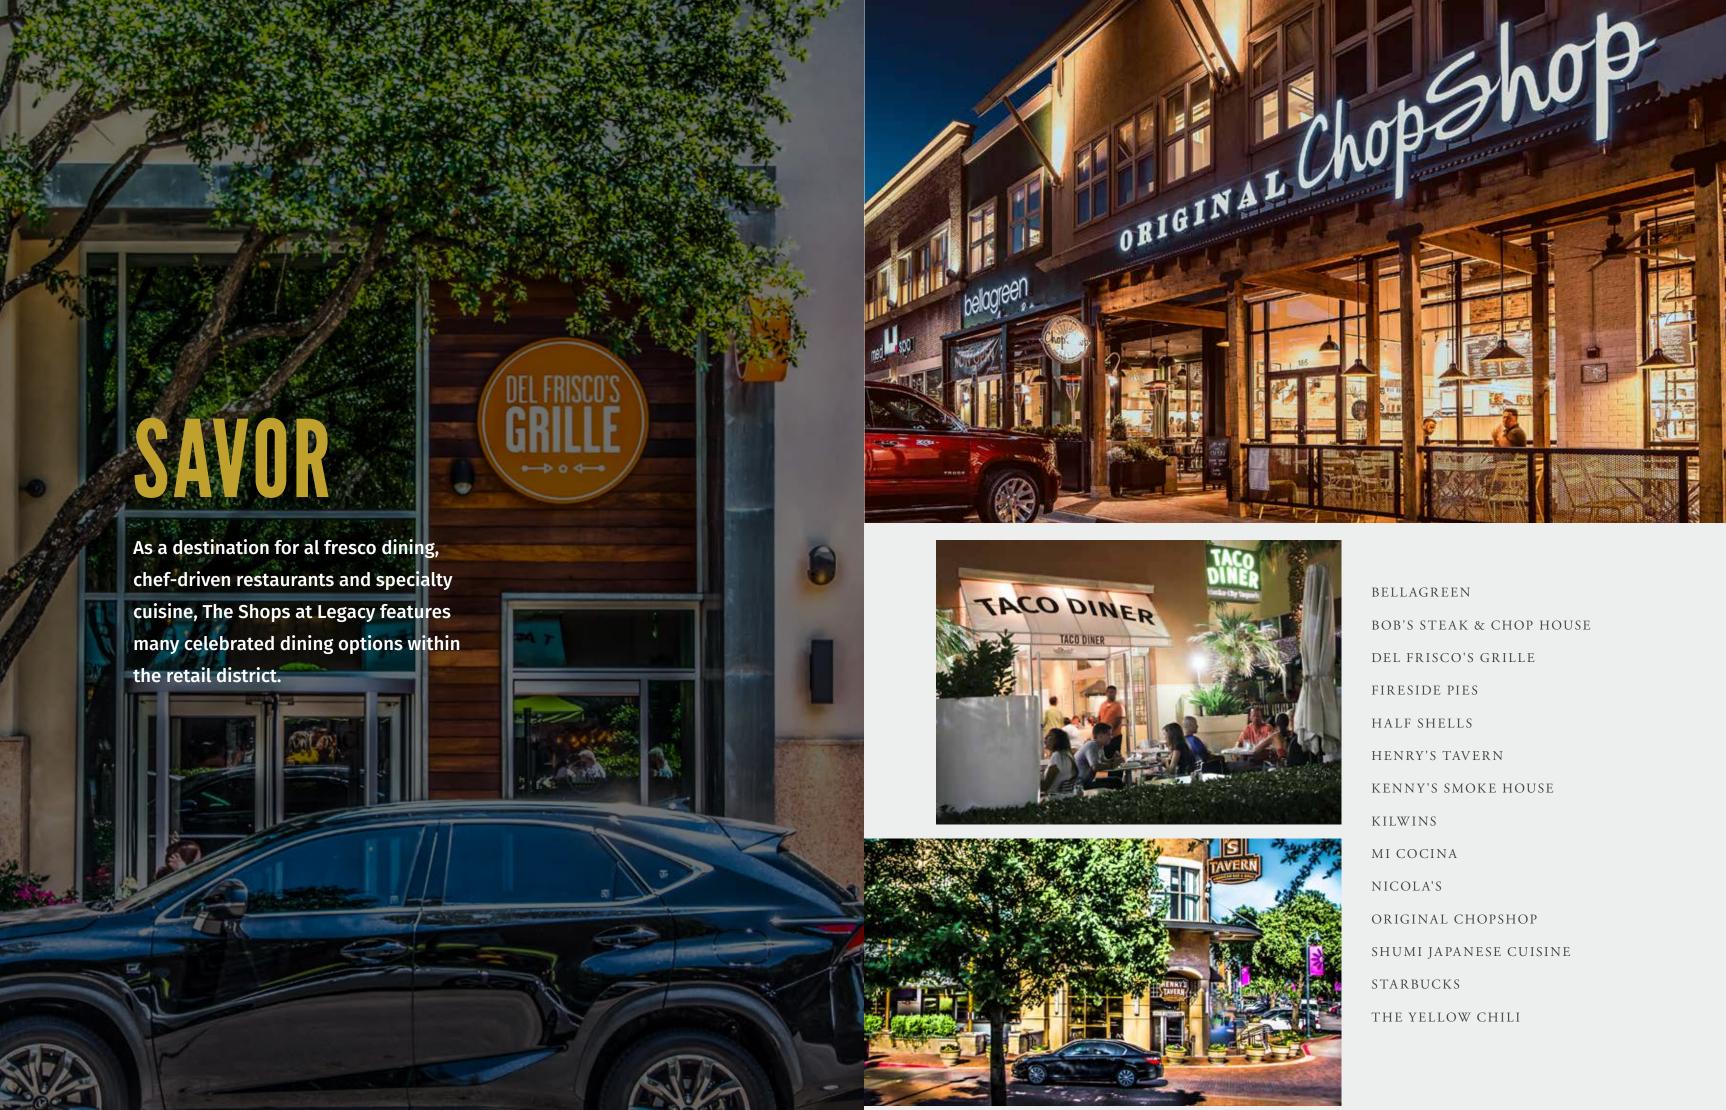

# LEGACY

The Shops at Legacy is a 400,000 square foot mixed-use urban retail mecca in the heart of the 2,600 acre master-planned Legacy Business Park. Located in the trendy and upscale Plano region of North Texas, The Shops at Legacy boasts the hottest brands, exclusive to the area restaurants and retailers, and a thriving nightlife.

BLUEMERCURY

COUSIN EARL

DALLAS RUNNING COMPANY

EYE PIECES

FRANCESCA'S

KENDRA SCOTT

SCOUT & MOLLY'S BOUTIQUE

THE IMPECCABLE PIG

TRAVIS MATTHEW

UNIVERSITY CO-OP

URBAN OUTFITTERS