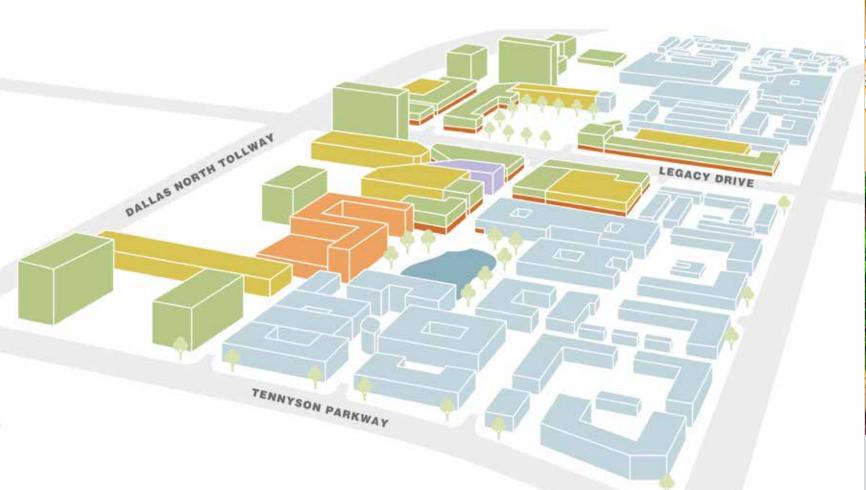

+2M SF
LEGACY TOWN CENTER

A 168 acre nationally recognized urban town center in the heart of the Legacy Business Park with 5 million annual visitors

6,000 residences—3,600 urban style homes

112,000 cars per day travel by Legacy Town Center

### MIXED-USE LEGACY TOWN CENTER

OFFICE

Includes 7 towers: 1.8 million sf

- RESIDENTIAL
  3,400 luxury town homes, lofts and apartments
- ANGELIKA MOVIE THEATER
   5 screen boutique cinema and café showing independent specialty films