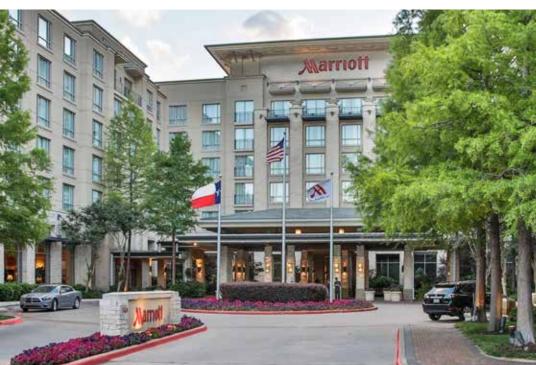

#### DALLAS LEGACY MARRIOTT HOTEL

32,000 sf Marriott Meetings and Event Center including a 96 set amphitheater and 14,000 sf ballroom space

404 keys overlooking the beautiful 3 acre Bishop Park

BENEFIT COSMETICS

## **EXPERIENCE**

The Shops at Legacy is home to The Marriott Hotel and Conference center with 32,000 sf of meeting and event space alongside 404 rooms overlooking the 3 acre Bishop Park.

Originating in New York City's Soho district, The Angelika features a mix of independent films and on-site cafe with full bar.