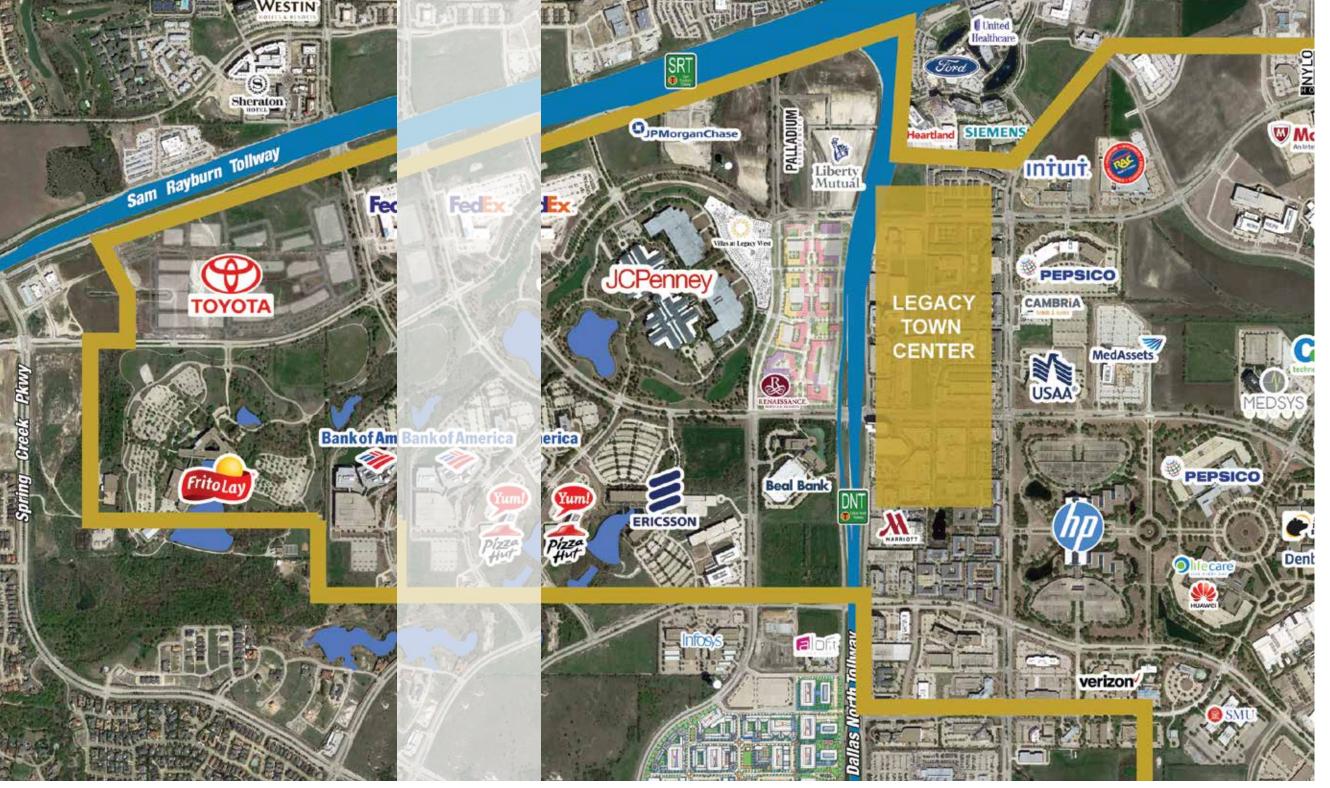

#### STRATEGIC LOCATION

Directly North of Downtown Dallas via Dallas North Tollway, over **1.4 million** people in the greater Dallas area can reach The Shops at Legacy within 20 minutes

#### **20M SF**

OFFICE SPACE ADJACENT TO AREA

The Shops at Legacy benefits from a strong 20 million sf of office space in the market—including corporate headquarters for Toyota North America, FedEx Office, Frito Lay, JCPenney and more.

## +20M SF LEGACY BUSINESS PARK

2,600 ACRES

125K EMPLOYEES

20 MILLION SF CORPORATE & REGIONAL HEADQUARTERS FORTUNE 500 COMPANIES

Created by visionary Ross Perot in the early 1980's, the Legacy Business Park is a master-planned business, retail and residential community in northwest Plano.