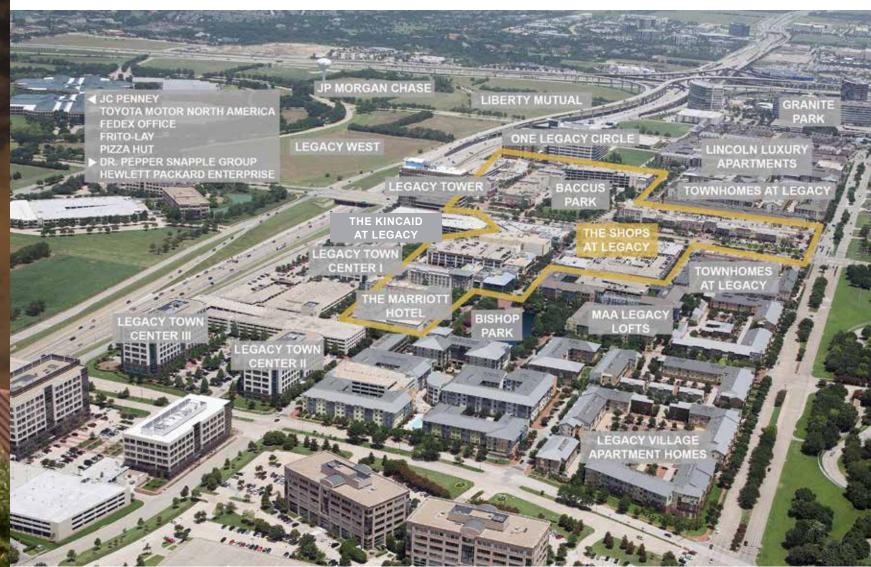

# LEGACY

The Shops at Legacy is a 400,000 square foot mixed-use urban retail mecca in the heart of the 2,600 acre master-planned Legacy Business Park. Located in the trendy and upscale Plano region of North Texas, The Shops at Legacy boasts the hottest brands, exclusive to the area restaurants and retailers, and a thriving nightlife.

#### **20M SF**

OFFICE SPACE ADJACENT TO AREA

The Shops at Legacy benefits from a strong 20 million sf of office space in the market—including corporate headquarters for Toyota North America, FedEx Office, Frito Lay, JCPenney and more.

Strategically located in the center of the internationally recognized Legacy Business Park off the Dallas North Tollway & Legacy Drive

## +20M SF LEGACY BUSINESS PARK

2,600 ACRES

125K EMPLOYEES

20 MILLION SF CORPORATE & REGIONAL HEADQUARTERS FORTUNE 500 COMPANIES

Created by visionary Ross Perot in the early 1980's, the Legacy Business Park is a master-planned business, retail and residential community in northwest Plano.

+2M SF
LEGACY TOWN CENTER

A 168 acre nationally recognized urban town center in the heart of the Legacy Business Park with 5 million annual visitors

6,000 residences—3,600 urban style homes

112,000 cars per day travel by Legacy Town Center

### MIXED-USE LEGACY TOWN CENTER

OFFICE

Includes 7 towers: 1.8 million sf

- RESIDENTIAL
  3,400 luxury town homes, lofts and apartments
- ANGELIKA MOVIE THEATER
   5 screen boutique cinema and café showing independent specialty films