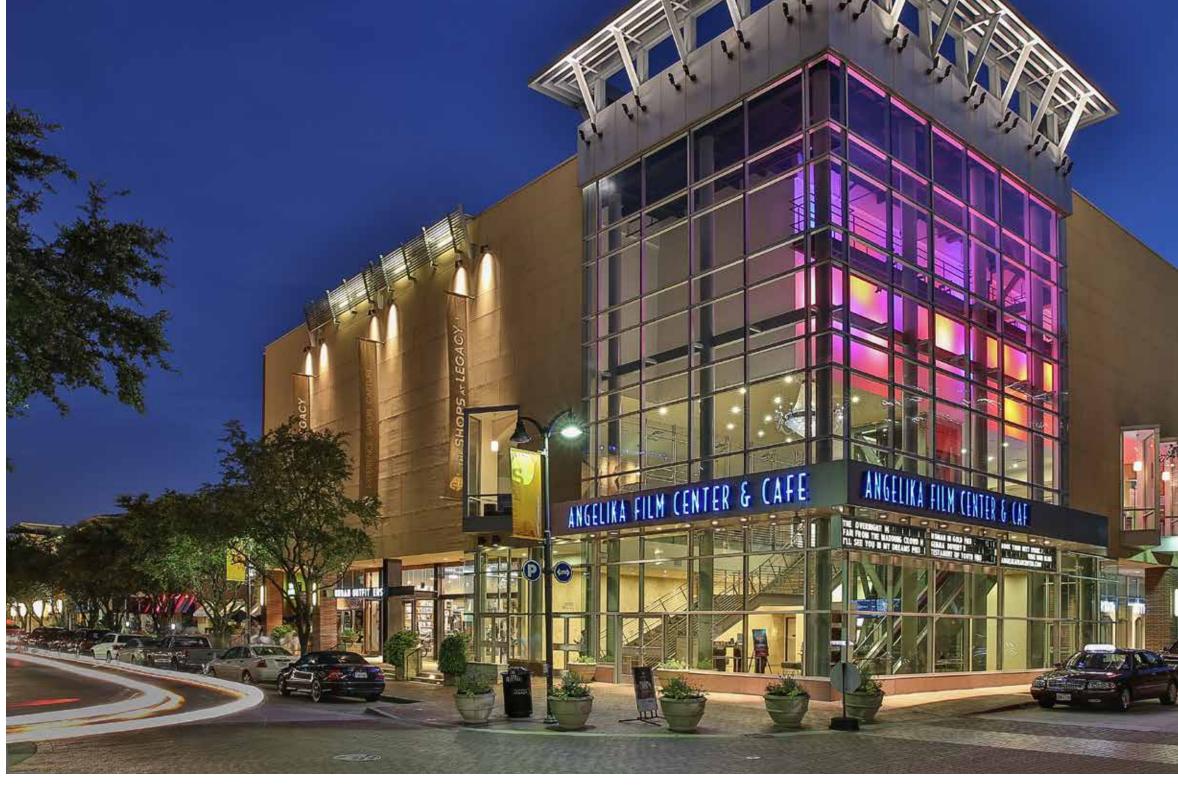

### MIXED-USE LEGACY TOWN CENTER

OFFICE

Includes 7 towers: 1.8 million sf

- RESIDENTIAL
  3,400 luxury town homes, lofts and apartments
- ANGELIKA MOVIE THEATER
   5 screen boutique cinema and café showing independent specialty films

## **EXPERIENCE**

The Shops at Legacy is home to The Marriott Hotel and Conference center with 32,000 sf of meeting and event space alongside 404 rooms overlooking the 3 acre Bishop Park.

Originating in New York City's Soho district, The Angelika features a mix of independent films and on-site cafe with full bar.