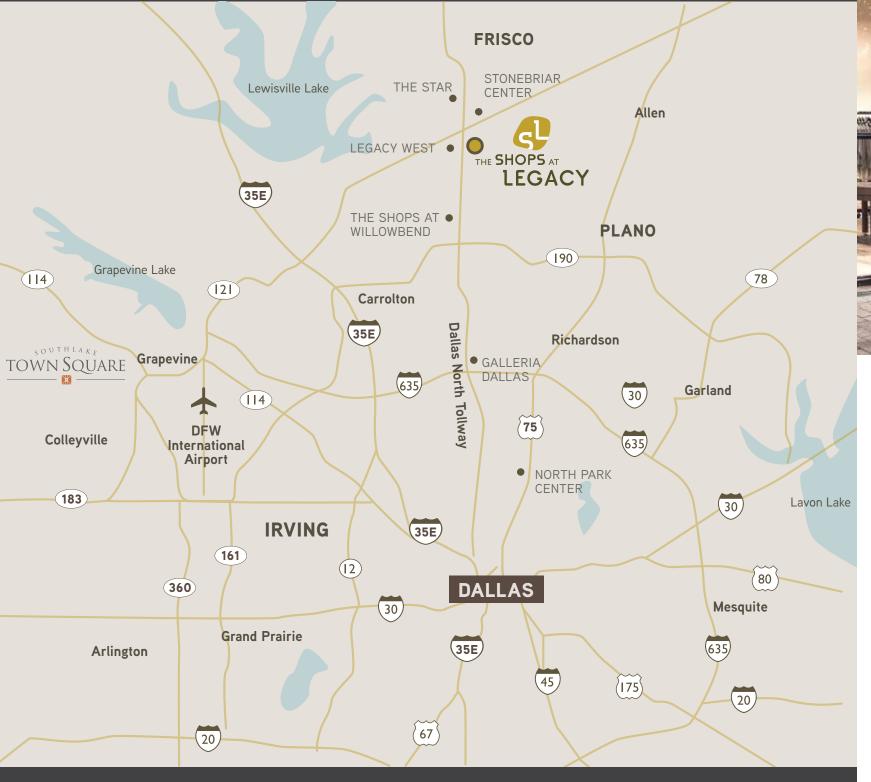

#### STRATEGIC LOCATION

Directly North of Downtown Dallas via Dallas North Tollway, over **1.4 million** people in the greater Dallas area can reach The Shops at Legacy within 20 minutes

Strategically located in the center of the internationally recognized Legacy Business Park off the Dallas North Tollway & Legacy Drive