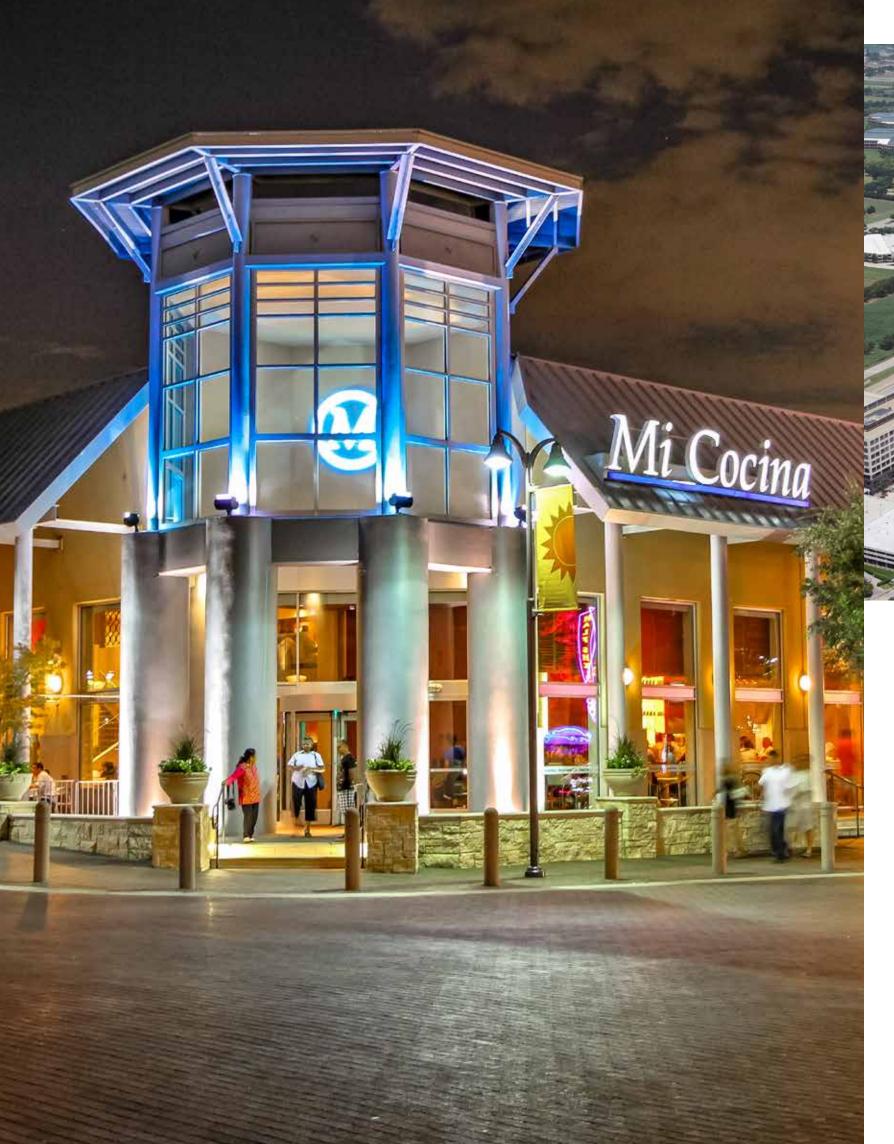

# LEGACY

The Shops at Legacy is a 400,000 square foot mixed-use urban retail mecca in the heart of the 2,600 acre master-planned Legacy Business Park. Located in the trendy and upscale Plano region of North Texas, The Shops at Legacy boasts the hottest brands, exclusive to the area restaurants and retailers, and a thriving nightlife.

BLUEMERCURY

COUSIN EARL

DALLAS RUNNING COMPANY

EYE PIECES

FRANCESCA'S

KENDRA SCOTT

SCOUT & MOLLY'S BOUTIQUE

THE IMPECCABLE PIG

TRAVIS MATTHEW

UNIVERSITY CO-OP

URBAN OUTFITTERS