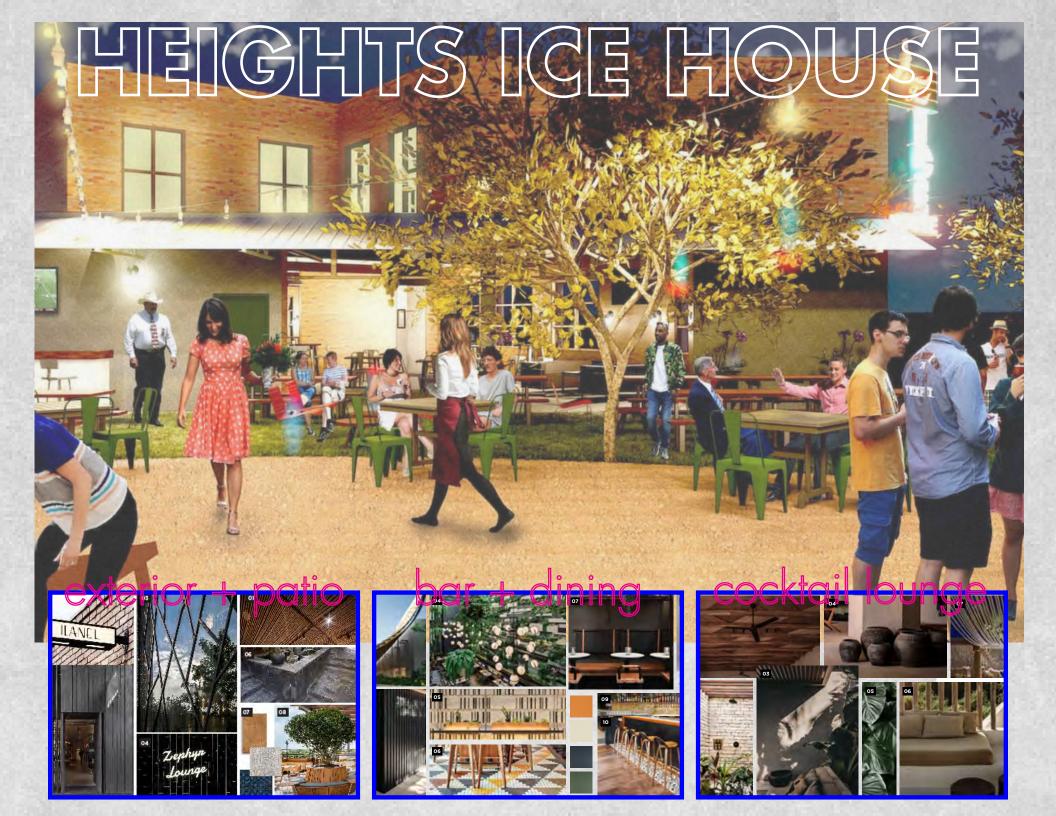

s your sushi destination you enjoy old favorites or embark on a dining adventure. Not only does they offer a menu full of both diverse traditional and creative items, they also believe in making a diffrence by being purposeful in how they source their ingredients as well as manage waste. When you choose to dine with Blue Sushi, you're helping transform the industry.

#FEELGOODSUSHI



## sweetgreen

sweetgreen is a destination for simple, seasonal, healthy food.

We're in the business of feeding people, and we're out to change what that means.



## HONEYCHILD SWEET CREAM

Honeychild's Sweet Creams are handmade frozen custards. We pride ourselves in unique, seasonal flavors using only the freshest, local ingredients.

# ANILLA CHOCOLATE

BLACK

CHOCOLATE CHIP MEXICAN

## FFEE CHOCOLATE





# HOMESTEAD









Developed, owned and operated by Jeff Svenvold, Homestead will offer guests a cozy, all-day café with a full service atmosphere and distinct Houston menu. Featuring breakfast, lunch and dinner, Homestead's menu will offer dishes with the Southern, Cajun, and Tex Mex influences, as well as a boozy brunch!





RAKKAN Ramen is a empashizes the use of anese soup stock that brings out the best in each ingredient.