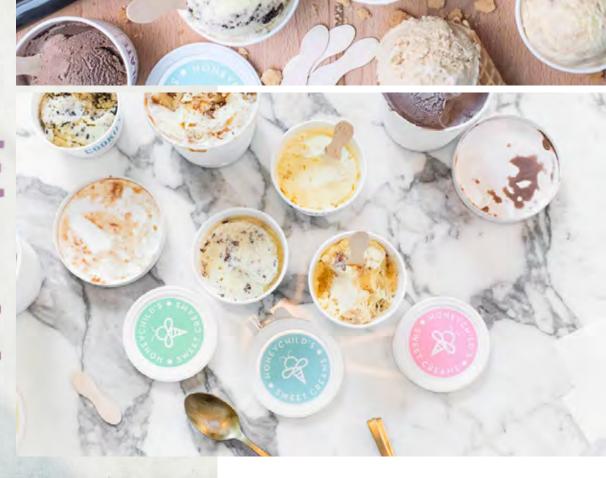

## HONEYCHILD SWEET CREAM

Honeychild's Sweet Creams are handmade frozen custards. We pride ourselves in unique, seasonal flavors using only the freshest, local ingredients.