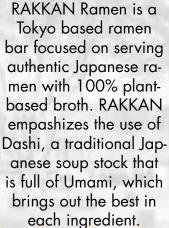

RAKKAN Ramen is a empashizes the use of anese soup stock that brings out the best in each ingredient.