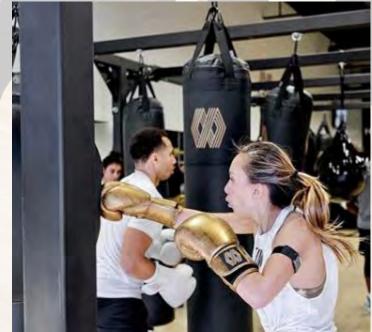

## MAYWEATHER

BOXING + FIT

[solidcore] is unlike any Pilates workout you've ever done before, which means you get results like you've never seen before. What makes Solidcore so different? They put you through 50 minutes of slow and controlled Pilates-based resistance training to break down your slow-twitch muscle fibers. Why? Because science shows that this is the most effective way to create long lean muscle tone.