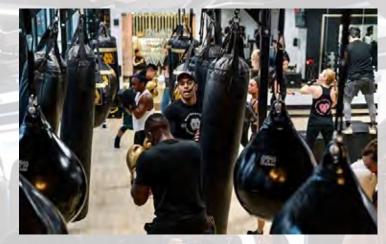

## MAYWEATHER

BOXING + FIT

[solidcore] is unlike any Pilates workout you've ever done before, which means you get results like you've never seen before. What makes Solidcore so different? They put you through 50 minutes of slow and controlled Pilates-based resistance training to break down your slow-twitch muscle fibers. Why? Because science shows that this is the most effective way to create long lean muscle tone.