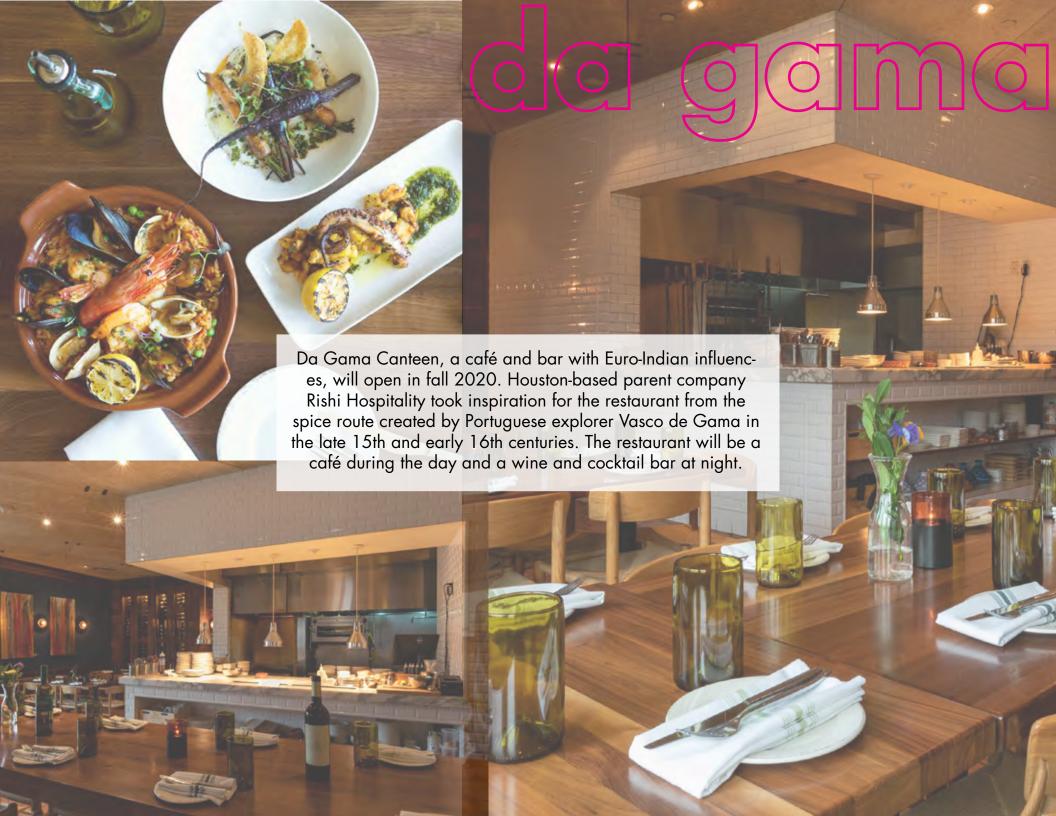

goals, all the while maintaining a commitment to natural enhancement.

## THE SKIN — CLINIC —















#### SHAMPO

Founded in 2013 by Keelan Baker, Shampu is a hair salon with carefully curated modern urban street inspired design, high ceilings, custom graffiti by local street artist legend artist Daniel Anguilu, and big windows for enhanced natural lighting. The buildings contain spacious area built for our top stylists and colorists, and comfortable waiting areas designed for a high end and relaxing experience.

Since creating Shampu, Keelan has created exceptional techniques and trends that have given birth to a salon that enhanced stylists and colorists in Houston that have perfected the art of making every client feel beautiful and confident.





# RESTAURANT & ENTERTAINMENT



#### lala land cafe



La La Land is a socially conscious cafe that prioritizes honest ingredients and altruism above all else.

We shop at multiple farmers markets throughout the week and receive deliveries daily.



## MENDOGHINO FARMS



#### MENDOCUINO ENDINE

## BLUE SUSHI

Blue Sushi is your sushi destination you enjoy old favorites or embark on a dining adventure. Not only does they offer a menu full of both diverse traditional and creative items, they also believe in making a diffrence by being purposeful in how they source their ingredients as well as manage waste. When you choose to dine with Blue Sushi, you're helping transform the industry.

#FEELGOODSUSHI



## sweetgreen

sweetgreen is a destination for simple, seasonal, healthy food.

We're in the business of feeding peopl