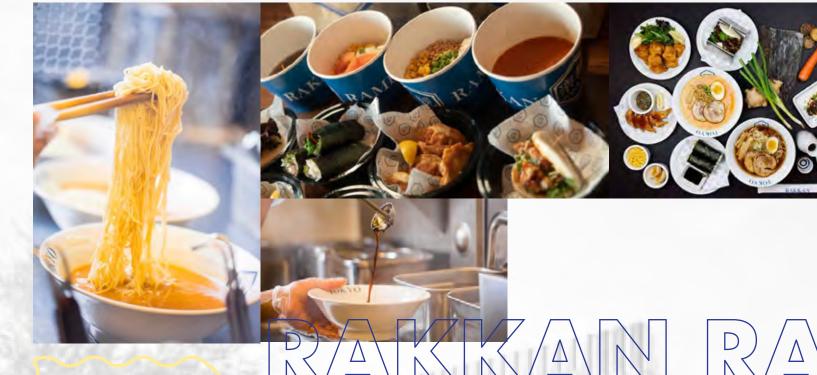

RAKKAN Ramen is a empashizes the use of anese soup stock that brings out the best in each ingredient.