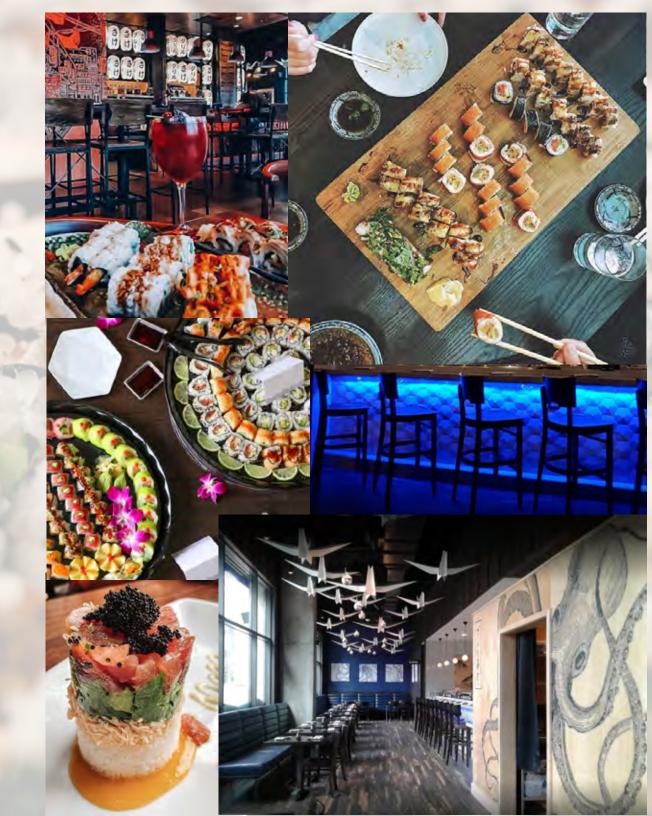

## BLUE SUSHI

Blue Sushi is your sushi destination you enjoy old favorites or embark on a dining adventure. Not only does they offer a menu full of both diverse traditional and creative items, they also believe in making a diffrence by being purposeful in how they source their ingredients as well as manage waste. When you choose to dine with Blue Sushi, you're helping transform the industry.

#FEELGOODSUSHI