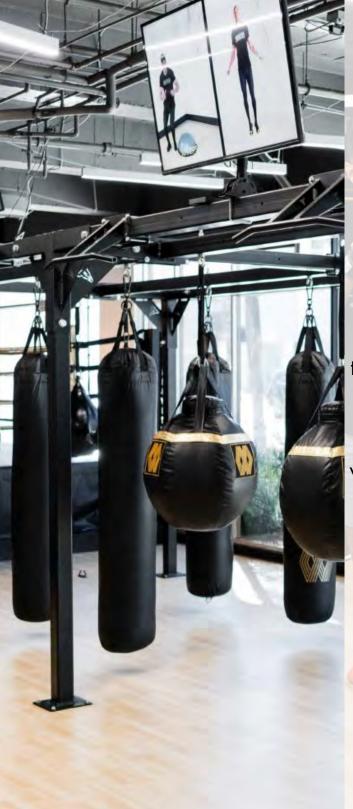

## MAYWEATHER

BOXING + FIT

[solidcore] is unlike any Pilates workout you've ever done before, which means you get results like you've never seen before. What makes Solidcore so different? They put you through 50 minutes of slow and controlled Pilates-based resistance training to break down your slow-twitch muscle fibers. Why? Because science shows that this is the most effective way to create long lean muscle tone.