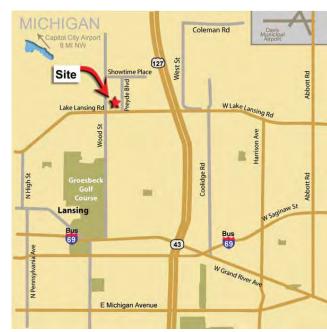

## EASTWOOD TOWNE CENTER LANSING, MI

AVAILABLE

## **EASTWOOD TOWNE CENTER**

3003 Preyde Boulevard, Lansing, MI 48912