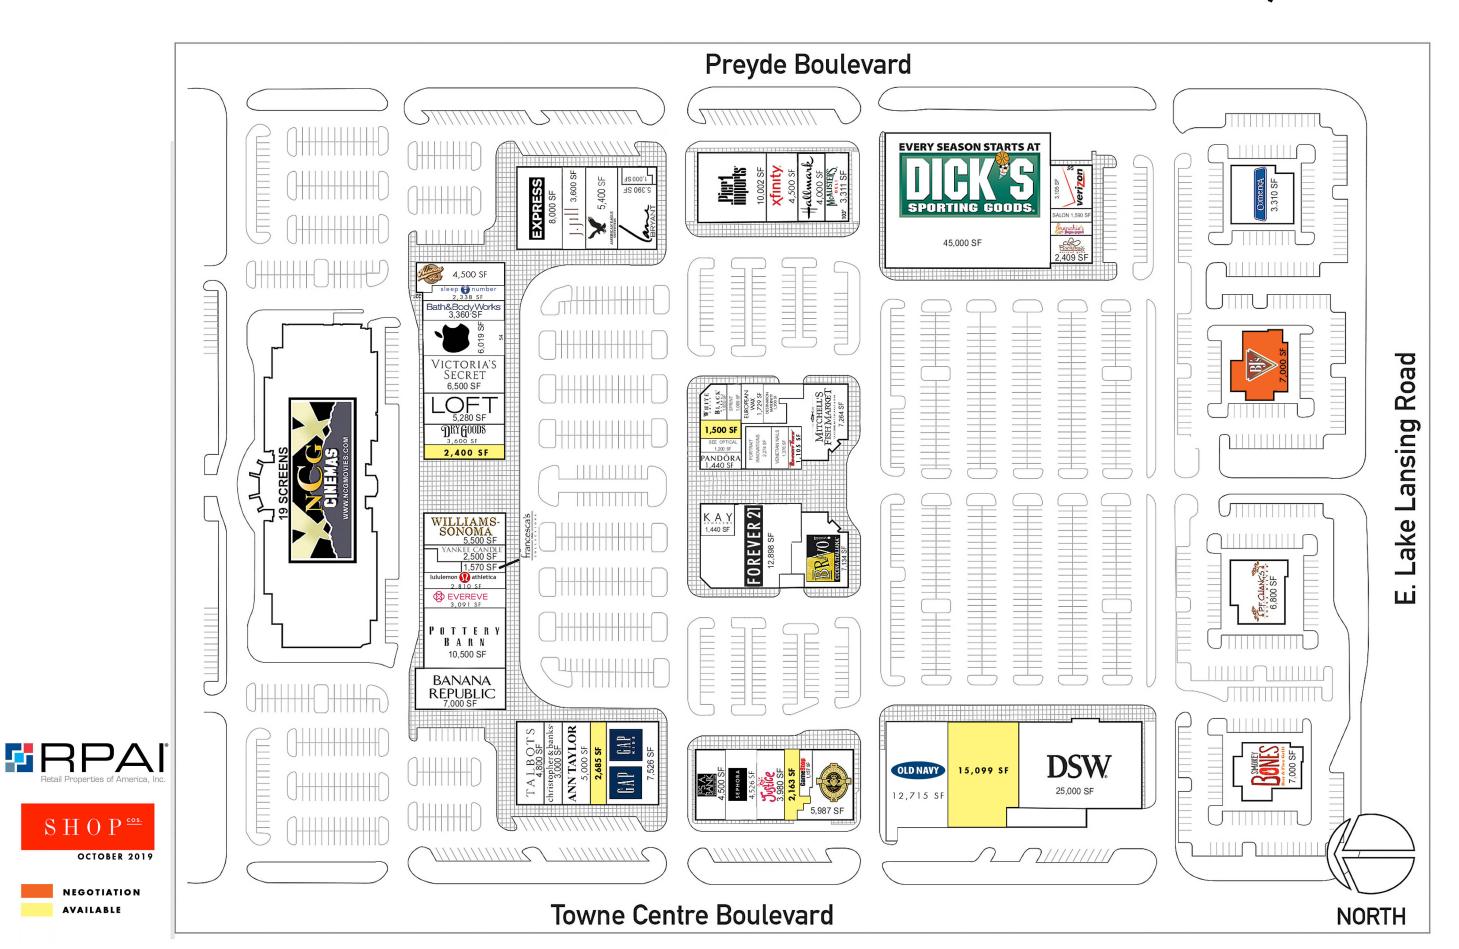

wood Towne Center is Mid-Michigan's shopping, dining & entertainment destination with big city style and main street charm.

Eastwood Towne Center is just minutes away from Michigan State
University with approximately
49,000+ students.









| 2019 Demographics Snapshot Report |               |               |               |
|-----------------------------------|---------------|---------------|---------------|
|                                   | 1-Mile Radius | 3-Mile Radius | 5-Mile Radius |
| Estimate Population:              | 5,867         | 74,491        | 157,151       |
| 5 Year Population Growth:         | 3.10%         | 1.88%         | 2.18%         |
| Average HH Income:                | \$74,012      | \$66,302      | \$69,240      |

## EASTWOOD TOWNE CENTER LANSING, MI



AVAILABLE



## **EASTWOOD TOWNE CENTER**

3003 Preyde Boulevard, Lansing, MI 48912