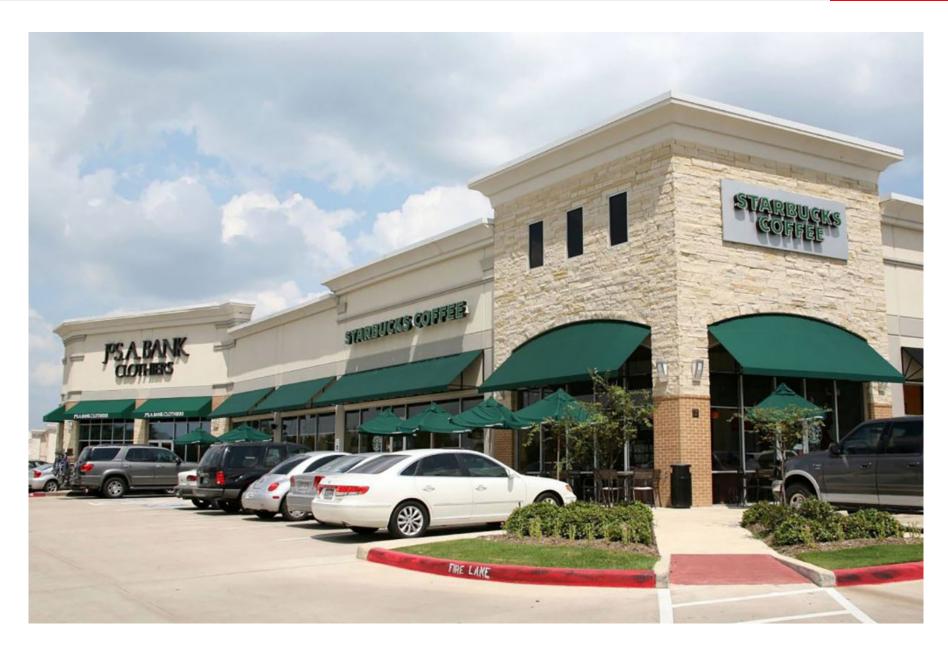

PROJECT SCOPE

Gateway Station is a 450,000 SF shopping center anchored by PetSmart and Michaels and adjacent to Home Depot. The Shopping Center is strategically located off Highway 6 and University Drive in College Station which is home to Texas A&M with an enrollment exceeding 50,000 students annually. There is a 21,000 SF lifestyle component with tenant's such as Chico's, Talbots, Coldwater Creek, Jos A. Banks, and Starbucks

## **DETAILS**

• 1,754 SF, 2,328 SF & 2,000 SF second generation retail space available