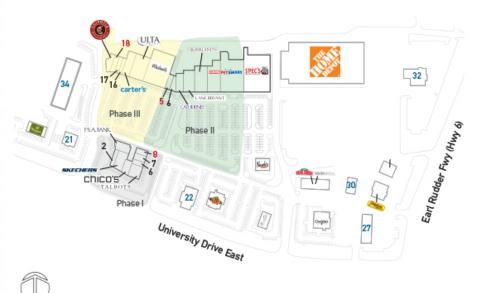

1501 UNIVERSITY DRIVE EAST, COLLEGE STATION, TEXAS 77840

| Unit# | Sq. Ft.     | Tenant                      |  |  |
|-------|-------------|-----------------------------|--|--|
| Phase | l: 23,348 S | iq. Pt.                     |  |  |
| 1     | 3,905       | Jos. A. Bank                |  |  |
| 1     | 2,057       | Minuti Coffee (Coming Soon) |  |  |
| 3     | 5,000       | Skechers                    |  |  |
| 4     | 2,740       | Chico's                     |  |  |
| 5     | 4,200       | Talbots                     |  |  |
| 6     | 1,501       | Chrome                      |  |  |
| 7     | 2,191       | Annabelle's Heartworks      |  |  |
| 8     | 1,754       | Available                   |  |  |
|       |             |                             |  |  |

| Phase II: 58,140 Sq. Pt. |        |                     |  |  |  |  |
|--------------------------|--------|---------------------|--|--|--|--|
| 1                        | 10,201 | Kirklands           |  |  |  |  |
| 2                        | 22,785 | PetSmart            |  |  |  |  |
| 3                        | 7,020  | Lane Bryant         |  |  |  |  |
| 4                        | 4,000  | Catherines          |  |  |  |  |
| 5                        | 2,000  | Available           |  |  |  |  |
| 6                        | 2,031  | Amazing Lash Studio |  |  |  |  |
| 8                        | 10,103 | Half Price Books    |  |  |  |  |
|                          |        |                     |  |  |  |  |

| 8                         | 10,103 | Half Price Books            |  |  |  |
|---------------------------|--------|-----------------------------|--|--|--|
|                           |        |                             |  |  |  |
| Phase III: 43,989 Sq. Pt. |        |                             |  |  |  |
| 13                        | 21,323 | Michaels                    |  |  |  |
| 14                        | 10,000 | Ulba                        |  |  |  |
| 15                        | 4,960  | Carter's                    |  |  |  |
| 16                        | 1,467  | Learning Express            |  |  |  |
| 17                        | 1,626  | Rio Nails & Spa             |  |  |  |
| 18                        | 2,328  | Available                   |  |  |  |
| 19                        | 2,285  | Chipotle                    |  |  |  |
| 20                        |        | Panera Bread                |  |  |  |
| 21                        |        | Oiby Bank of Texas          |  |  |  |
| 22                        |        | Wings 'N More               |  |  |  |
| 23                        |        | Texas Roadhouse             |  |  |  |
| 24                        |        | Rockfish Seafood Grill      |  |  |  |
| 25                        |        | Newk's                      |  |  |  |
| 26                        |        | Cheddar's                   |  |  |  |
| 27                        |        | Fuel Station                |  |  |  |
| 28                        |        | Chicken Express             |  |  |  |
| 29                        |        | Freebirds World Burnito     |  |  |  |
| 30                        |        | Car Wash                    |  |  |  |
| 31                        |        | David's Bridal, Papa John's |  |  |  |
| 32                        |        | Olive Garden                |  |  |  |
| 33                        |        | Home Depot                  |  |  |  |
| 34                        |        | Staybridge Suites           |  |  |  |
| 35                        |        |                             |  |  |  |
|                           |        | & Finer Foods               |  |  |  |
|                           |        |                             |  |  |  |