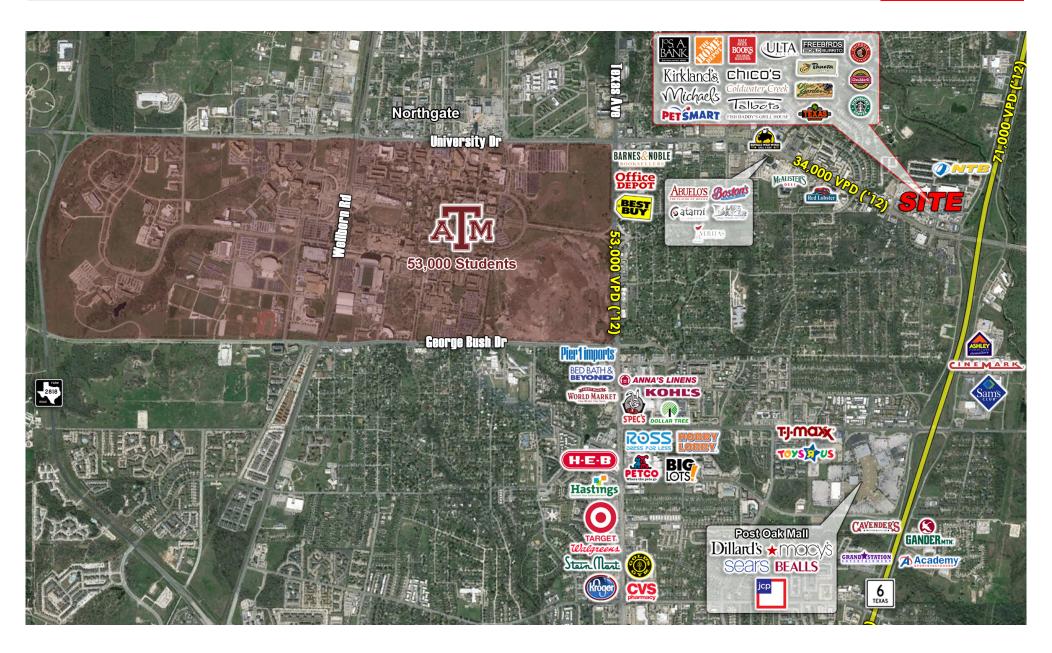

PROJECT SCOPE

Gateway Station is a 450,000 SF shopping center anchored by PetSmart and Michaels and adjacent to Home Depot. The Shopping Center is strategically located off Highway 6 and University Drive in College Station which is home to Texas A&M with an enrollment exceeding 50,000 students annually. There is a 21,000 SF lifestyle component with tenant's such as Chico's, Talbots, Coldwater Creek, Jos A. Banks, and Starbucks

## TRAFFIC COUNTS

o University Drive: 40,410 VPD o Highway 6: 98,722 VPD

The information contained herein was obtained from sources deemed reliable; however, no guarantees, warranties or representations as to the completeness or accuracy thereof. The presentation of this real estate information is subject to errors; omissions; change of price; prior sale or lease; or withdrawal without notice.