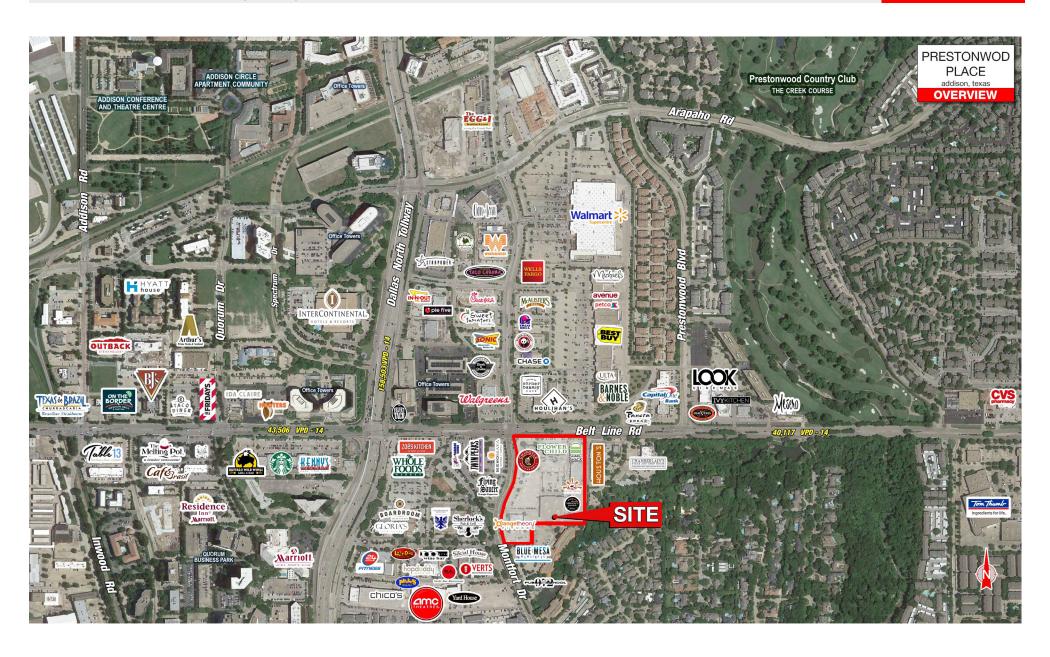

### **AREA ATTRACTIONS**

SEC BELT LINE ROAD & MONTFORT DRIVE, ADDISON, TEXAS 75001

 $Ashley\ O'Malley/$  ashley@shopcompanies.com / 214-960-4621  $Rand\ Horowitz/$  rand@shopcompanies.com / 214-242-5444

## PROJECT SCOPE

Prestonwood Place is a 133,353 square foot shopping center in the Addison submarket of Dallas, TX, situated on a 16-acre site at the intersection of Montfort Drive and Belt Line Road. Built in 1980, Prestonwood Place consists largely of restaurant and service tenants including Chipotle, Sunstone Yoga, La Madeleine and Orange Theory Fitness as well as a wide variety of local operators. The property is located immediately east of Village on the Parkway, a 358,000 square foot open-air shopping center featuring a Whole Foods and an AMC movie theater that was redeveloped in 2013, and immediately south of Prestonwood Center, a 451,000 square foot power center featuring Wal-Mart, Best Buy, Barnes & Noble and others. The trade area boasts 175,000 households and 375,000 people within a 5-mile radius and the substantial office submarket outlined above results in a daytime population of over 400,000 people.