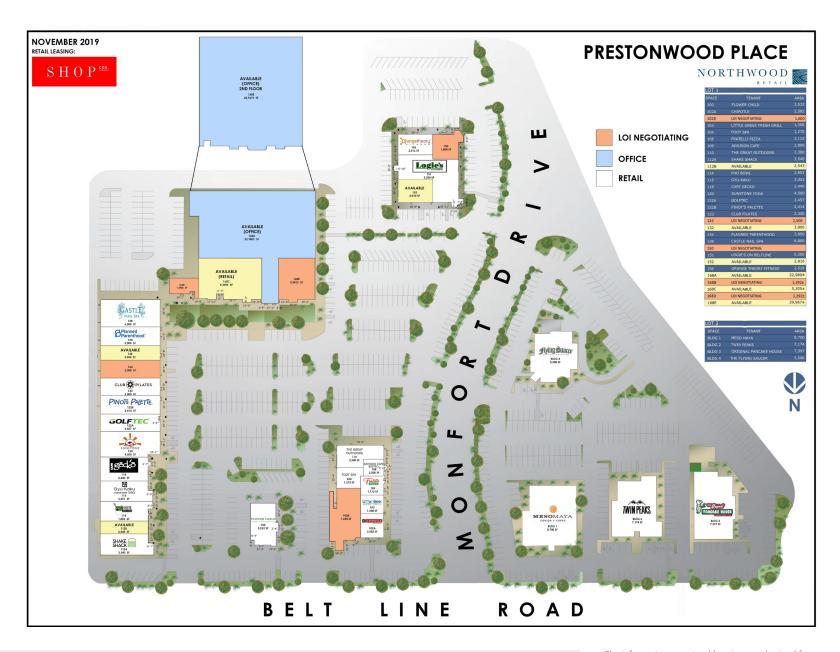

## PROJECT SCOPE

Prestonwood Place is a 133,353 square foot shopping center in the Addison submarket of Dallas, TX, situated on a 16-acre site at the intersection of Montfort Drive and Belt Line Road. Built in 1980, Prestonwood Place consists largely of restaurant and service tenants including Chipotle, Sunstone Yoga, La Madeleine and Orange Theory Fitness as well as a wide variety of local operators. The property is located immediately east of Village on the Parkway, a 358,000 square foot open-air shopping center featuring a Whole Foods and an AMC movie theater that was redeveloped in 2013, and immediately south of Prestonwood Center, a 451,000 square foot power center featuring Wal-Mart, Best Buy, Barnes & Noble and others. The trade area boasts 175,000 households and 375,000 people within a 5-mile radius and the substantial office submarket outlined above results in a daytime population of over 400,000 people.

#### DETAILS

• Total Square Footage: 133,353 SF