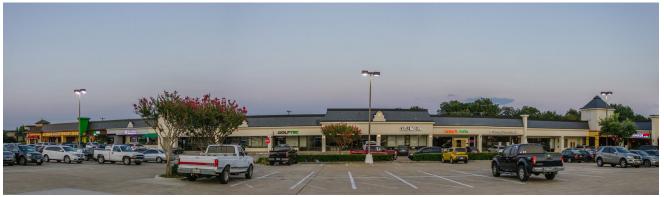

## PROJECT SCOPE

Prestonwood Place is a 133,353 square foot shopping center in the Addison submarket of Dallas, TX, situated on a 16-acre site at the intersection of Montfort Drive and Belt Line Road. Built in 1980, Prestonwood Place consists largely of restaurant and service tenants including Chipotle, Sunstone Yoga, La Madeleine and Orange Theory Fitness as well as a wide variety of local operators. The property is located immediately east of Village on the Parkway, a 358,000 square foot open-air shopping center featuring a Whole Foods and an AMC movie theater that was redeveloped in 2013, and immediately south of Prestonwood Center, a 451,000 square foot power center featuring Wal-Mart, Best Buy, Barnes & Noble and others. The trade area boasts 175,000 households and 375,000 people within a 5-mile radius and the substantial office submarket outlined above results in a daytime population of over 400,000 people.

#### DETAILS

• Total Square Footage: 133,353 SF