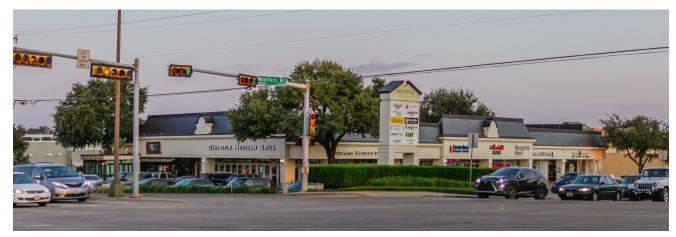

## PROJECT SCOPE

Prestonwood Place is a 133,353 square foot shopping center in the Addison submarket of Dallas, TX, situated on a 16-acre site at the intersection of Montfort Drive and Belt Line Road. Built in 1980, Prestonwood Place consists largely of restaurant and service tenants including Chipotle, Sunstone Yoga, La Madeleine and Orange Theory Fitness as well as a wide variety of local operators. The property is located immediately east of Village on the Parkway, a 358,000 square foot open-air shopping center featuring a Whole Foods and an AMC movie theater that was redeveloped in 2013, and immediately south of Prestonwood Center, a 451,000 square foot power center featuring Wal-Mart, Best Buy, Barnes & Noble and others. The trade area boasts 175,000 households and 375,000 people within a 5-mile radius and the substantial office submarket outlined above results in a daytime population of over 400,000 people.

#### DETAILS

• Total Square Footage: 133,353 SF