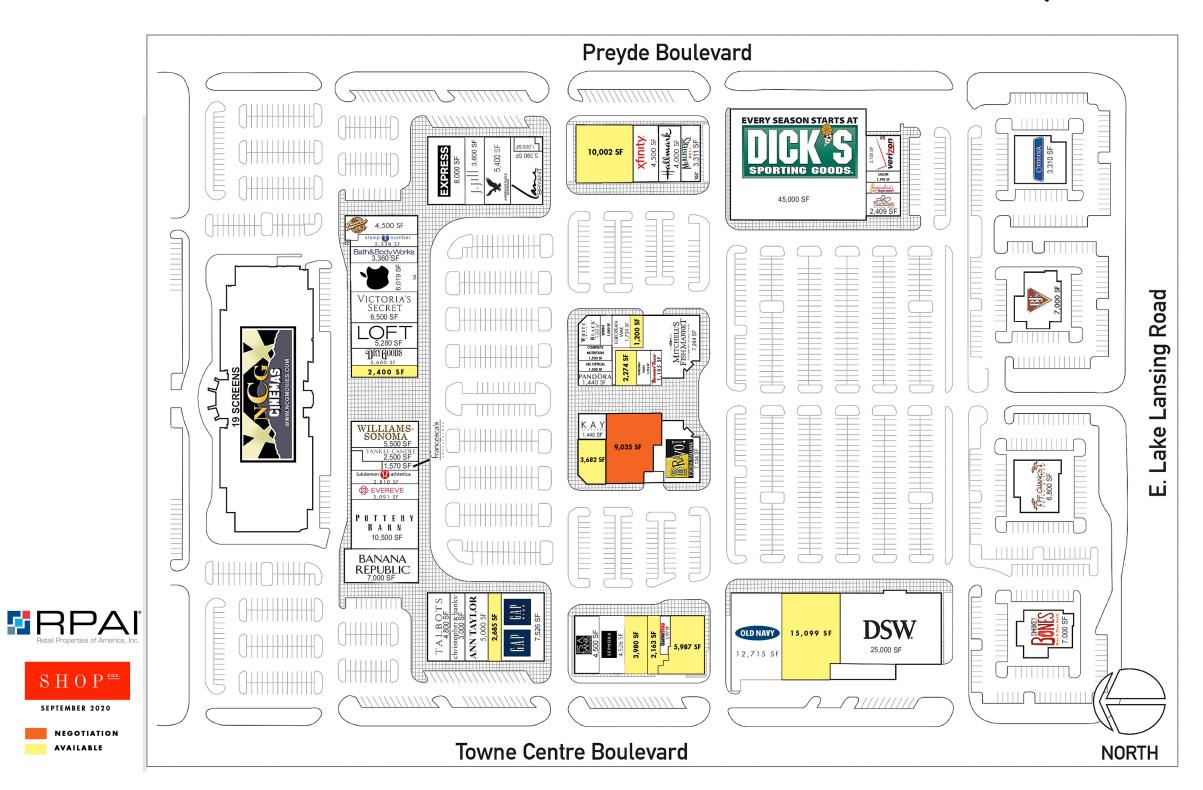

g, dining & entertainment destination with big city style and main street charm.

Eastwood Towne Center is just minutes away from Michigan State University with approximately 49,000+ students.









| 2017 Demographics Snapshot Report |               |               |               |
|-----------------------------------|---------------|---------------|---------------|
|                                   | 1-Mile Radius | 3-Mile Radius | 5-Mile Radius |
| Estimate Population:              | 5,690         | 75,905        | 157,145       |
| 5 Year Population Growth:         | 3.10%         | 1.68%         | 1.86%         |
| Average HH Income:                | \$73,445      | \$58,380      | \$61,130      |



AVAILABLE

## **EASTWOOD TOWNE CENTER**

## EASTWOOD TOWNE CENTER LANSING, MI





## **EASTWOOD TOWNE CENTER**

3003 Preyde Boulevard, Lansing, MI 48912