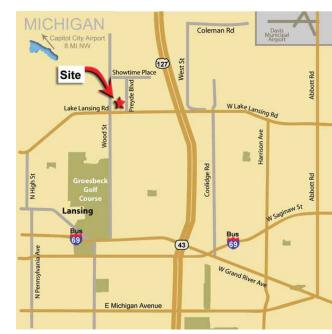

## **EASTWOOD TOWNE CENTER**

3003 Preyde Boulevard, Lansing, MI 48912

Eastwood Towne Center is Mid-Michigan's shopping, dining & entertainment destination with big city style and main street charm.

Eastwood Towne Center is just minutes away from Michigan State University with approximately 49,000+ students.

## **EASTWOOD TOWNE CENTER**

3003 Preyde Boulevard, Lansing, MI 48912