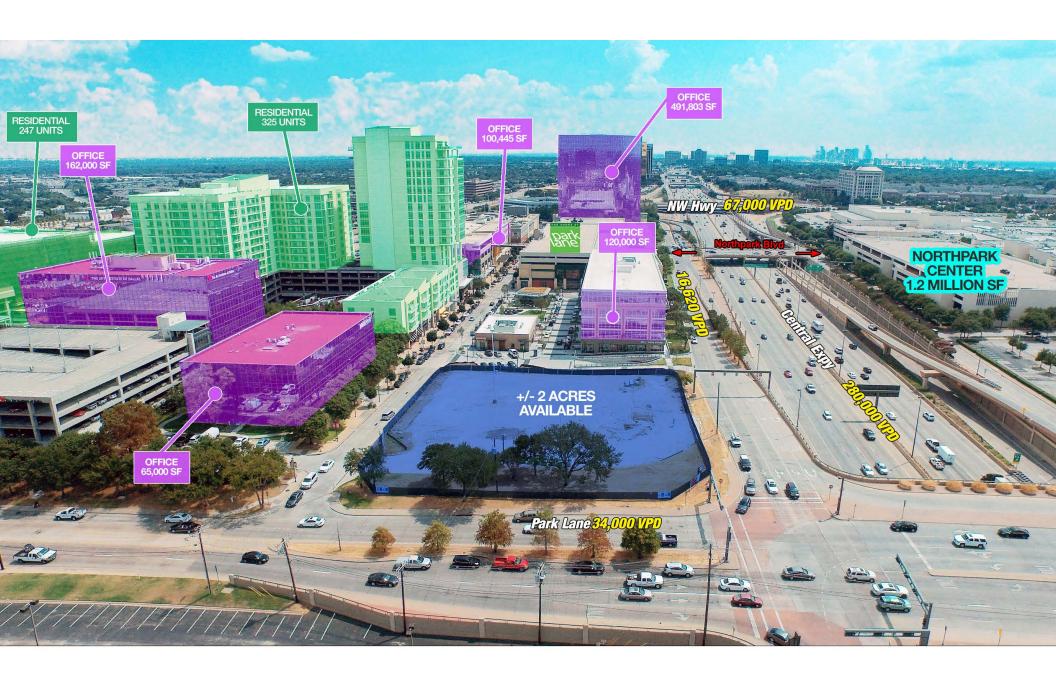

## FOR LEASE | THE SHOPS AT PARK LANE | SEC PARK LN & CENTRAL EXPY (US 75), DALLAS, TX 75231

#### TRAFFIC COUNTS

Central Expressway: 280,000 cars per day

Northwest Highway: **67,000** cars per day

Park Lane: 34,000 cars per day

|                            | 3 Mile    | 5 Mile    | 7 Mile   |
|----------------------------|-----------|-----------|----------|
| 2016 Population            | 146,366   | 400,734   | 763,717  |
| 2016 Daytime<br>Population | 146,823   | 392,365   | 929,235  |
| Avg. HH Income             | \$117,770 | \$103,277 | \$89,863 |
| HH Income > \$75k          | 28,276    | 71,388    | 118,080  |