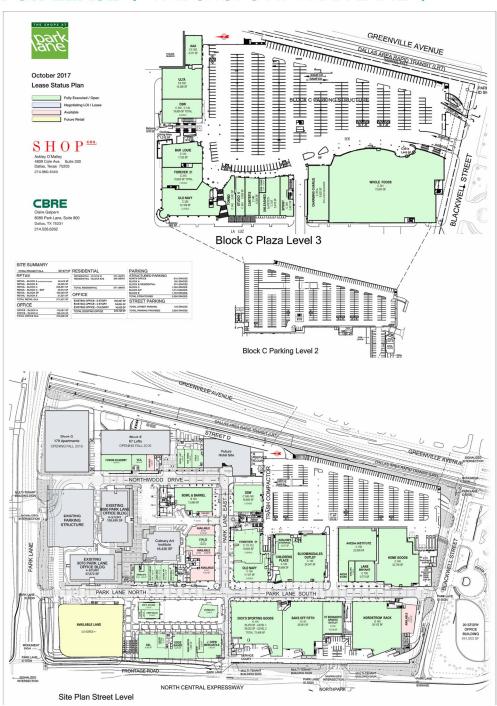

## FOR LEASE | THE SHOPS AT PARK LANE | SEC PARK LN & CENTRAL EXPY (US 75), DALLAS, TX 75231



#### TRAFFIC COUNTS

Central Expressway: 280,000 cars per day

Northwest Highway: **67,000** cars per day

Park Lane: 34,000 cars per day

|                            | 3 Mile    | 5 Mile    | 7 Mile   |
|----------------------------|-----------|-----------|----------|
| 2016 Population            | 146,366   | 400,734   | 763,717  |
| 2016 Daytime<br>Population | 146,823   | 392,365   | 929,235  |
| Avg. HH Income             | \$117,770 | \$103,277 | \$89,863 |
| HH Income > \$75k          | 28,276    | 71,388    | 118,080  |



































#### ShopsAtParkLane.com

f /ShopsAtParkLane

**y** ∕ShopsAtParkLane

✓ ShopsAtParkLane

# CONTACT US Ashley O'Malley

214 960 4621 ashley@shopcompanies.com

### **Rand Horowitz**

214 242 5444 rand@shopcompanies.com



northwoo