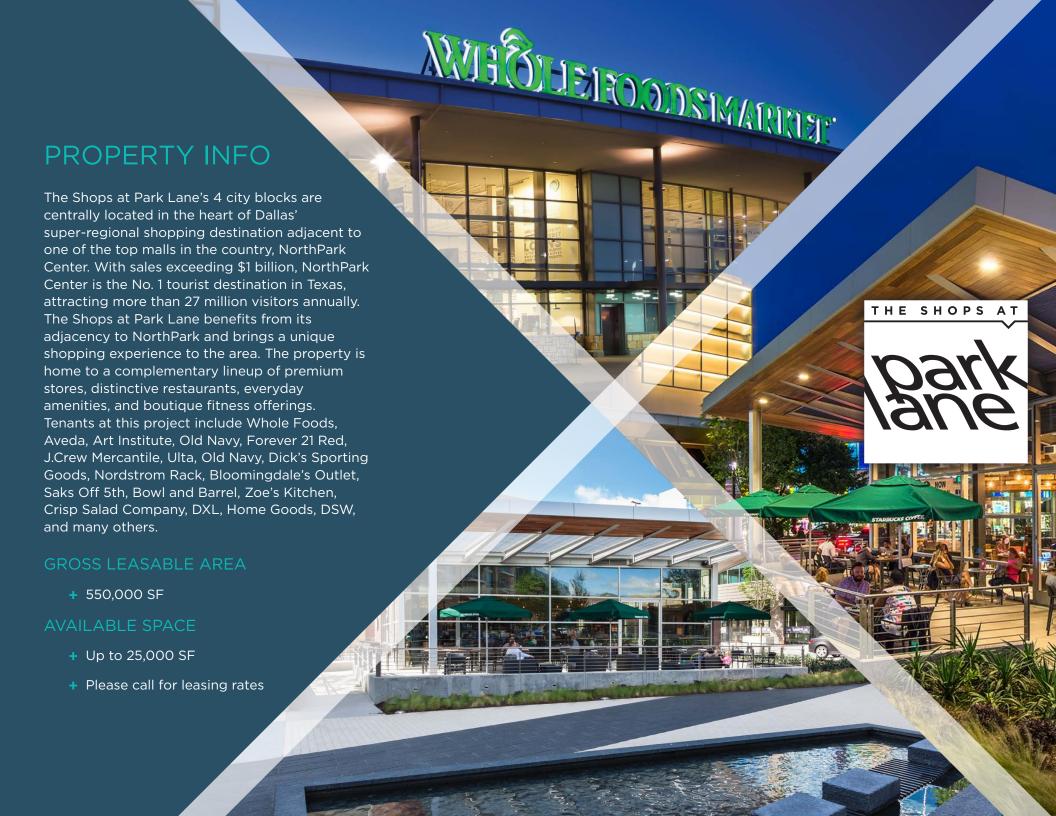

## FOR LEASE | THE SHOPS AT PARK LANE | SEC PARK LN & CENTRAL EXPY (US 75), DALLAS, TX 75231



#### TRAFFIC COUNTS

Central Expressway: 280,000 cars per day

Northwest Highway: **67,000** cars per day

Park Lane: 34,000 cars per day

|                            | 3 Mile    | 5 Mile    | 7 Mile   |
|----------------------------|-----------|-----------|----------|
| 2016 Population            | 146,366   | 400,734   | 763,717  |
| 2016 Daytime<br>Population | 146,823   | 392,365   | 929,235  |
| Avg. HH Income             | \$117,770 | \$103,277 | \$89,863 |
| HH Income > \$75k          | 28,276    | 71,388    | 118,080  |



































#### ShopsAtParkLane.com

f /ShopsAtParkLane

**y** ∕ShopsAtParkLane

✓ ShopsAtParkLane

# CONTACT US Ashley O'Malley

214 960 4621