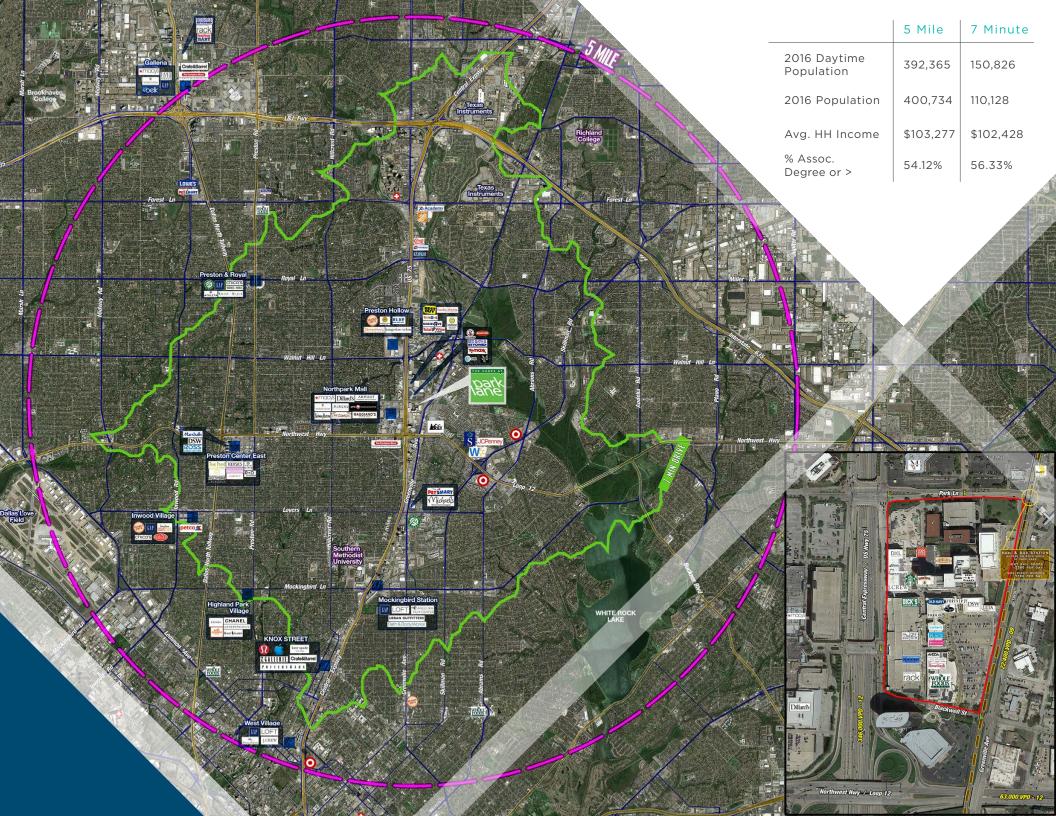

#### TRAFFIC COUNTS

Central Expressway: 280,000 cars per day

Northwest Highway: **67,000** cars per day

Park Lane: 34,000 cars per day

|                            | 3 Mile    | 5 Mile    | 7 Mile   |
|----------------------------|-----------|-----------|----------|
| 2016 Population            | 146,366   | 400,734   | 763,717  |
| 2016 Daytime<br>Population | 146,823   | 392,365   | 929,235  |
| Avg. HH Income             | \$117,770 | \$103,277 | \$89,863 |
| HH Income > \$75k          | 28,276    | 71,388    | 118,080  |